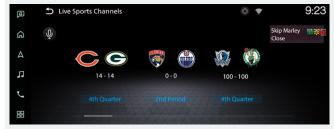

## **LIVE SPORTS CATEGORY**

Find all NFL, MLB®, NBA, NHL®, college football and basketball games — in pre-game, in-progress or final states in one location for quick access to the action.

For more information on SiriusXM with 360L, please visit: <a href="www.siriusxm.com/mitsubishitrial">www.siriusxm.com/mitsubishitrial</a>