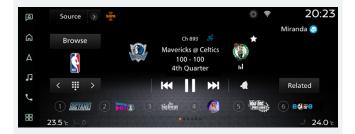

## RELATED

Find channels and shows similar to what you've been listening to.

### **SPORTS HEAD-TO-HEAD**

View: Gives you all the vital info for the game on the screen and SiriusXM with 360L allows you to listen to either the Home or Away game feeds.