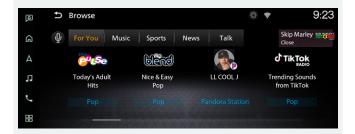

### **FOR YOU**

For you offers personalized recommendations that you'll love listening to when you're on the road.

## **GENRE CATEGORY MENUS**

Easily find channels and other related categories that fit your mood.