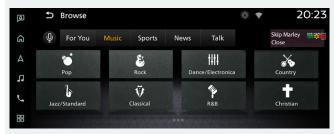

## **GENRE CATEGORY MENUS**

Easily find channels and other related categories that fit your mood.