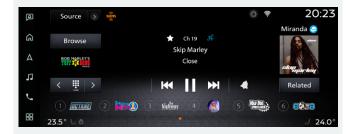

## RELATED

Find channels and shows similar to what you've been listening to.

## **CREATE YOUR OWN STATIONS**

Create your own ad-free Artist Stations based on the artists you love, for the first time ever in your Mitsubishi vehicle.