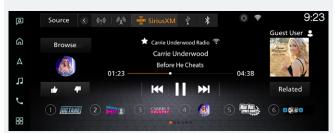

- Unparalleled Variety: Experience expertly curated ad-free music and exclusive artist-created music channels, plus sports, comedy, news and entertainment.
   Plus, stream podcasts and thousands of hours of interviews, shows and performances — all on demand, right in your vehicle. And bring it all anywhere you go on the SiriusXM app, included with our most popular plans.
- Personalized Discovery: Search less and enjoy more.
  Discover new channels and on-demand shows with recommendations that get smarter as you listen.
- Easy to Use: Seamlessly switch between your favorite live channels and on-demand streaming content with one-touch access. Find the entertainment you love by category, genre or channel number. Or, find new favorites by tapping the "Related" button to see channels and shows similar to what's currently playing.
- Create Your Own Stations: Create your own ad-free Artist Stations based on the artists you love, for the first time ever in your Mitsubishi vehicle.