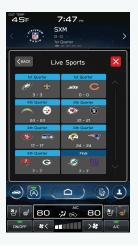

#### **Live Sports**

Find all NFL, MLB®, NBA, NHL®, college football and basketball games — in pre-game, in-progress or final states — in one location for quick access to the action.

#### Sports Play-by-Play

Gives you all the vital info for the game on the screen, and SiriusXM with 360L allows you to listen to either the Home or Away game feeds.

For more information on SiriusXM with 360L, please visit: <a href="https://www.siriusxm.com/subarutrial">www.siriusxm.com/subarutrial</a>