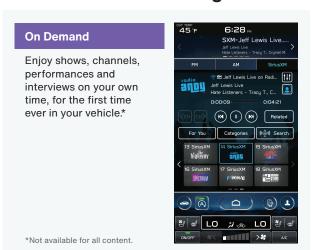

## Your customers get all this and more with their 4-month trial subscription

See Offer Details below.

Eligible vehicles equipped with factory-installed satellite radio will receive a 4-month trial subscription to the SiriusXM programming package.