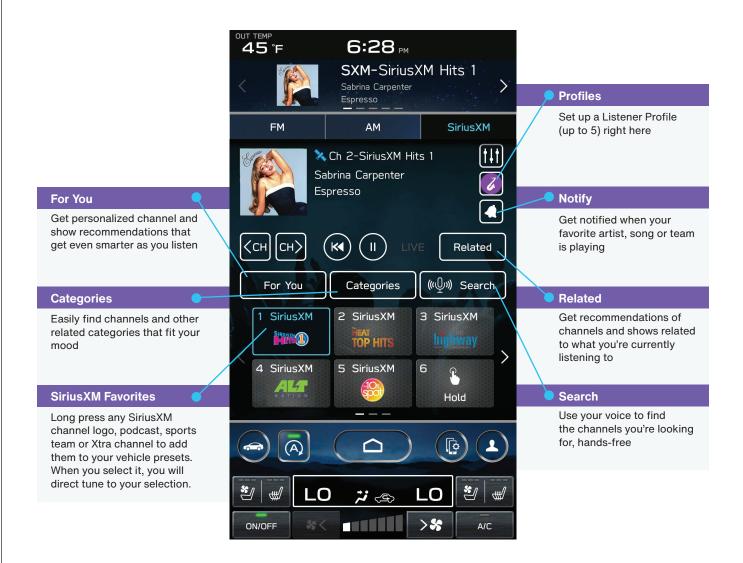

#### **Features & Screen Images**

100+ channels made for every mood, occasion and activity.

Now it's easier than ever to find your favorite game, or all the games.