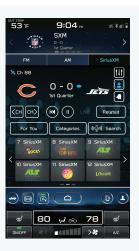

#### **Live Sports**

Find all NFL, MLB®, NBA, NHL®, college football and basketball games — in pre-game, in-progress or final states — in one location for quick access to the action.

#### Sports Play-by-Play

Gives you all the vital info for the game on the screen, and SiriusXM with 360L allows you to listen to either the Home or Away game feeds.

For more information on SiriusXM with 360L, please visit: <a href="https://www.siriusxm.com/subarutrial">www.siriusxm.com/subarutrial</a>