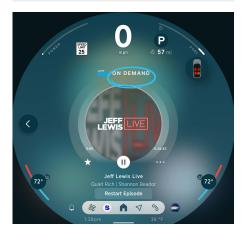

### **ON DEMAND**

Enjoy shows, channels, performances and interviews on your own time, for the first time ever in your vehicle.