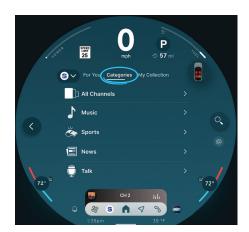

### **GENRE CATEGORY MENUS**

Easily browse and find the genre of channels and other content that fits your mood.

For more information on SiriusXM with 360L, please visit: <a href="https://www.siriusxm.com/minitrial">www.siriusxm.com/minitrial</a>

- Unparalleled Variety: Experience our expertly curated ad-free music and exclusive artist-dedicated channels, our premium sports coverage, and the biggest names in comedy, news and entertainment. Plus, now you can stream on-demand entertainment featuring thousands of hours of never-before-heard interviews, shows, and performances all on demand, right in your vehicle.
- Personalized Discovery: Search less and enjoy more in your car. Discover new channels and on-demand shows with handpicked "For You" curated recommendations that get smarter as you listen.
- Easy to Use: Seamlessly switch between your favorite live channels and on-demand streaming content with easy, one-touch access. Quickly find the entertainment you love by category, genre or simply by entering in a channel number. Or, find new favorites by tapping the "Related" button to discover channels and shows similar to what's currently playing.
- Anytime, Anywhere: Enjoy more variety and the best entertainment on the road, right from your MINI.
  Plus, you can listen when outside of your vehicle on the SiriusXM app with our most popular packages.