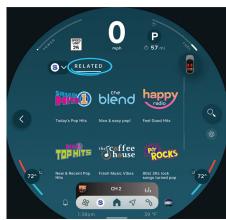

#### **RELATED**

Get recommendations of channels and shows related to what you're currently listening to.

- Unparalleled Variety: Experience our expertly curated ad-free music and exclusive artist-dedicated channels, our premium sports coverage, and the biggest names in comedy, news and entertainment. Plus, now you can stream on-demand entertainment featuring thousands of hours of never-before-heard interviews, shows, and performances all on demand, right in your vehicle.
- Personalized Discovery: Search less and enjoy more in your car. Discover new channels and on-demand shows with handpicked "For You" curated recommendations that get smarter as you listen.
- Easy to Use: Seamlessly switch between your favorite live channels and on-demand streaming content with easy, one-touch access. Quickly find the entertainment you love by category, genre or simply by entering in a channel number. Or, find new favorites by tapping the "Related" button to discover channels and shows similar to what's currently playing.
- Anytime, Anywhere: Enjoy more variety and the best entertainment on the road, right from your MINI.
  Plus, you can listen when outside of your vehicle on the SiriusXM app with our most popular packages.