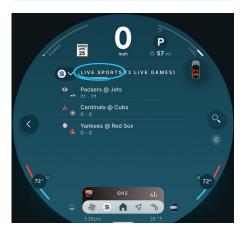

## **LIVE SPORTS**

Find all NFL, MLB®, NBA, NHL®, college football and basketball games — in pre-game, in-progress or final states in one location for quick access to the action.

An all new SiriusXM experience that transforms the way you listen in the vehicle.