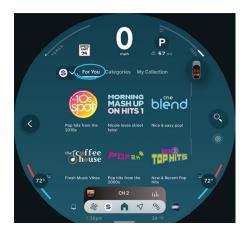

#### **FOR YOU**

Get personalized channel and show recommendations that get even smarter as you listen.