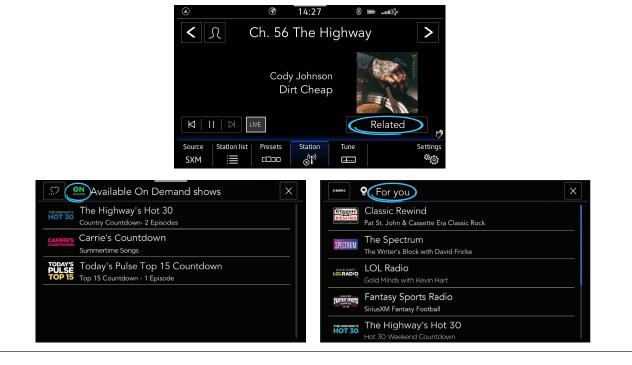

- Unparalleled Variety: Experience our expertly curated ad-free music and exclusive artist-dedicated music channels, our premium sports coverage, and the biggest names in comedy, news and entertainment. Plus, now you can stream on-demand entertainment featuring thousands of hours of never-before-heard interviews, shows, and performances all on demand, right in your vehicle.
- **Personalized Discovery:** Search less and enjoy more in your car. Discover new channels and on demand shows with handpicked "For You" curated recommendations that get smarter as you listen.
- Easy to Use: Seamlessly switch between your favorite live channels and on-demand streaming content with easy, one-touch access. Quickly find the entertainment you love by category, genre or simply by entering in a channel number. Or, find new favorites by tapping the "Related" button to discover channels and shows similar to what's currently playing.
- Anytime, Anywhere: Enjoy more variety and the best entertainment on the road, right from your Volkswagen. Plus, you can listen when outside of your vehicle on the SiriusXM app with our most popular packages.

### RELATED

Get recommendations of channels and shows related to what you're currently listening to.

### FOR YOU

Get personalized channel and show recommendations that get even smarter as you listen.

#### **ON DEMAND**

Enjoy shows, channels, performances and interviews on your own time, for the first time ever in your vehicle.