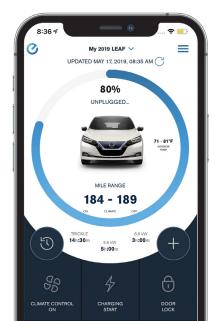

#### From the app, customers can:

- Manage unique features of your LEAF by charging the battery, adjusting the climate controls and more
- · Set Boundary, Curfew, Speed, and Valet alerts.