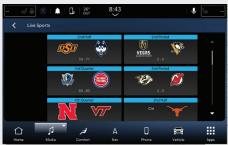

#### Now it's easier than ever to find your favorite game, or all the games

#### LIVE SPORTS

Find all NFL, MLB<sup>®</sup>, NBA, NHL<sup>®</sup>, college football and basketball games — in pre-game, in-progress or final states — in one location for quick access to the action.

A D 😝 🗰 Nav Phone Vehicle Apps