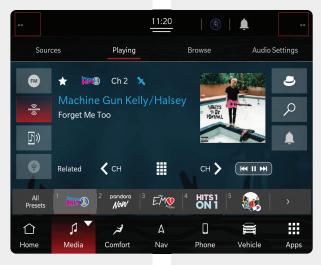

#### RELATED

Get recommendations of channels and shows related to what you're currently listening to.

| Related AJR Radio                                                         | Your pop on the                                           |
|---------------------------------------------------------------------------|-----------------------------------------------------------|
| Available Shows                                                           | Cris Pop                                                  |
| Available: Silvins<br>Next Class of Pop<br>Sass<br>Nos Charled<br>Al Xtra | TIKTOK<br>S5 Episode(s)<br>On Demand Series Music Special |
| CTIKTOK<br>Trending sounds<br>from TikTok                                 | NENUS<br>303 Pop Music You Can<br>Mover To<br>Pop         |