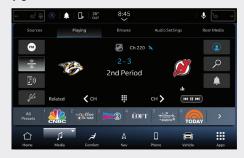

For more information on SiriusXM with 360L, please visit: <u>www.siriusxm.com/trial-offer/stellantis</u>

SPORTS HEAD-TO-HEAD

Gives you all the vital info for the game on the screen and SiriusXM with 360L allows you to listen to either the Home or Away game feeds.