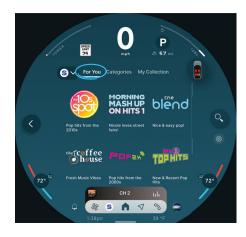

#### **FOR YOU**

Get personalized channel and show recommendations that get even smarter as you listen.