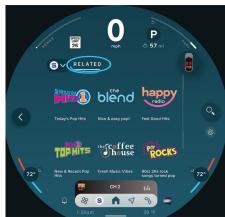

#### **RELATED**

Get recommendations of channels and shows related to what you're currently listening to.

- Unparalleled Variety: Experience our expertly curated ad-free music and exclusive artistdedicated channels, our premium sports coverage, and the biggest names in comedy, news and entertainment. Plus, now you can stream on-demand entertainment featuring podcasts and thousands of hours of never-before-heard interviews, shows, and performances — all on demand, right in your vehicle.
- Personalized Discovery: Search less and enjoy more in your car. Discover new channels and ondemand shows with handpicked "For You" curated recommendations that get smarter as you listen.
- Easy to Use: Seamlessly switch between your favorite live channels and on-demand streaming content with easy, one-touch access. Quickly find the entertainment you love by category, genre or simply by entering in a channel number. Or, find new favorites by tapping the "Related" button to discover channels and shows similar to what's currently playing.
- Anytime, Anywhere: Enjoy more variety and the best entertainment on the road, right from your MINI.
  Plus, you can listen when outside of your vehicle on the SiriusXM app with our most popular packages.