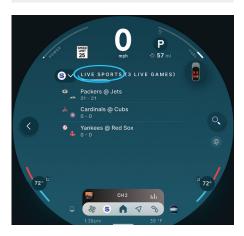

## LIVE SPORTS

Find all NFL, MLB®, NBA, NHL®, college football and basketball games — in pre-game, in-progress or final states in one location for quick access to the action.

**An all new SiriusXM experience** that transforms the way you listen in the vehicle.