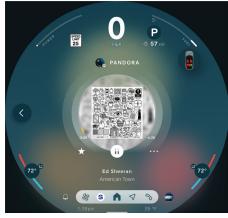

## **ARTIST STATIONS**

Enjoy ad-free music stations inspired by artists and bands you like.