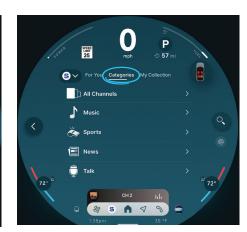

### **GENRE CATEGORY MENUS**

Easily browse and find the genre of channels and other content that fits your mood.

For more information on SiriusXM with 360L, please visit: <a href="www.siriusxm.com/minitrial">www.siriusxm.com/minitrial</a>

- Unparalleled Variety: Experience our expertly curated ad-free music and exclusive artistdedicated channels, our premium sports coverage, and the biggest names in comedy, news and entertainment. Plus, now you can stream on-demand entertainment featuring podcasts and thousands of hours of never-before-heard interviews, shows, and performances — all on demand, right in your vehicle.
- Personalized Discovery: Search less and enjoy more in your car. Discover new channels and ondemand shows with handpicked "For You" curated recommendations that get smarter as you listen.
- Easy to Use: Seamlessly switch between your favorite live channels and on-demand streaming content with easy, one-touch access. Quickly find the entertainment you love by category, genre or simply by entering in a channel number. Or, find new favorites by tapping the "Related" button to discover channels and shows similar to what's currently playing.
- Anytime, Anywhere: Enjoy more variety and the best entertainment on the road, right from your MINI.
  Plus, you can listen when outside of your vehicle on the SiriusXM app with our most popular packages.