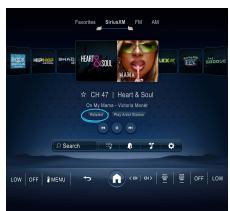

## **ARTIST STATIONS**

Enjoy ad-free music stations inspired by artists and bands you like.

### **RELATED**

Get recommendations of channels and shows related to what you're currently listening to.