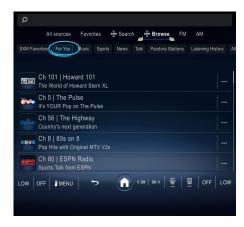

#### **FOR YOU**

Get personalized channel and show recommendations that get even smarter as you listen.