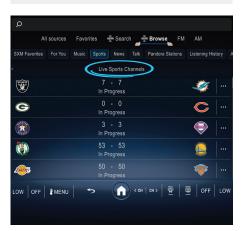

## LIVE SPORTS

Find all NFL, MLB®, NBA, NHL®, college football and basketball games — in pre-game, in-progress or final states in one location for quick access to the action.

An all new SiriusXM experience that transforms the way you listen in the vehicle.