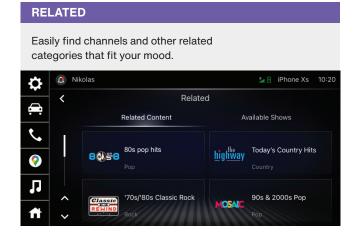

#### **GENRE CATEGORY MENUS**

Easily find channels and other related categories that fit your mood.