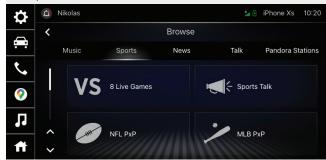

#### **SPORTS HEAD TO HEAD**

**View**: Gives you all the vital info for the game on the screen and SiriusXM with 360L allows you to listen to either the Home or Away game feeds.

#### **LIVE SPORTS CATEGORY**

Find all NFL, MLB®, NBA, NHL®, college football and basketball games — in pre-game, in-progress or final states in one location for quick access to the action.

For more information on SiriusXM with 360L, please visit: www.siriusxm.com/acuratrial