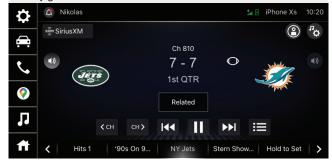

#### **SPORTS HEAD TO HEAD**

**View**: Gives you all the vital info for the game on the screen and SiriusXM with 360L allows you to listen to either the Home or Away game feeds.

#### **LIVE SPORTS CATEGORY**

Find all NFL, MLB®, NBA, NHL®, college football and basketball games — in pre-game, in-progress or final states in one location for quick access to the action.

For more information on SiriusXM with 360L, please visit: www.siriusxm.com/acuratrial