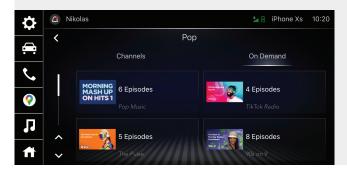

#### ON DEMAND

Enjoy shows, channels, podcasts, performances and interviews on your own time, for the first time ever in your vehicle.

An all new SiriusXM experience that transforms the way you listen in the vehicle. Standard on the ZDX.