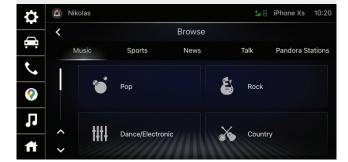

#### **GENRE CATEGORY MENUS**

Easily find channels and other related categories that fit your mood.

- Unparalleled Variety: Experience expertly curated ad-free music and exclusive artist-created music channels, plus sports, comedy, news and entertainment.
   Plus, stream podcasts and thousands of hours of interviews, shows and performances — all on demand, right in your vehicle. And bring it all anywhere you go on the SiriusXM app, included with our most popular plans.
- Personalized Discovery: Search less and enjoy more.
  Discover new channels and on-demand shows with recommendations that get smarter as you listen.
- Easy to Use: Seamlessly switch between your favorite live channels and on-demand streaming content with one-touch access. Find the entertainment you love by category, genre or channel number. Or, find new favorites by tapping the "Related" button to see channels and shows similar to what's currently playing.
- Create Your Own Stations: Create your own ad-free Artist Stations based on the artists you love, for the first time ever in your Acura vehicle.