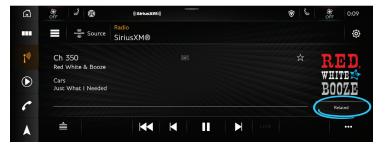

- **Personalized Discovery:** Search less and enjoy more in your car. Discover new channels and on-demand shows with hand-picked "For You" curated recommendations that get smarter as you listen.
- Easy to Use: Seamlessly switch between your favorite live channels and on demand streaming content with easy, one-touch access. Quickly find the entertainment you love by category, genre or simply by entering in a channel number. Or, find new favorites by tapping the "Related" button to discover channels and shows similar to what's currently playing.
- Anytime, Anywhere: Enjoy more variety and the best entertainment on the road, right from your Bentley.
  Plus, you can listen when outside of your vehicle on the SiriusXM app with our most popular packages.

### RELATED

Get recommendations of channels and shows related to what you're currently listening to.