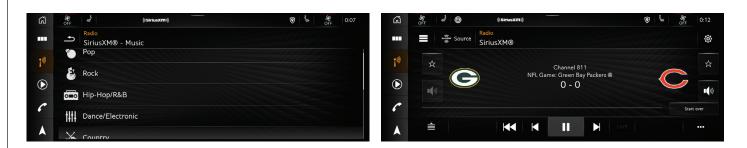

#### **GENRE CATEGORY MENUS**

Easily browse and find the genre of channels and other content that fits your mood.

### LIVE SPORTS CATEGORY

Find all NFL, MLB<sup>®</sup>, NBA, NHL<sup>®</sup>, college football and basketball games — in pre-game, in-progress or final states in one location for quick access to the action.

#### SPORTS HEAD TO HEAD

**View:** Easily switch between the home and away broadcast of any live game.

For more information on SiriusXM with 360L, please visit: <u>www.siriusxm.com/bentleytrial</u>

To learn more about SiriusXM offers, services and dealer programs, please visit SiriusXM Dealer Portal: <u>http://siriusxmdealer.com/bentley</u>