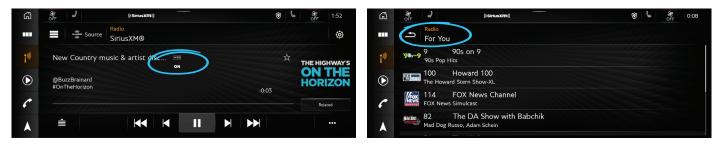

- **Personalized Discovery:** Search less and enjoy more in your car. Discover new channels and on-demand shows with hand-picked "For You" curated recommendations that get smarter as you listen.
- Easy to Use: Seamlessly switch between your favorite live channels and on demand streaming content with easy, one-touch access. Quickly find the entertainment you love by category, genre or simply by entering in a channel number. Or, find new favorites by tapping the "Related" button to discover channels and shows similar to what's currently playing.
- Anytime, Anywhere: Enjoy more variety and the best entertainment on the road, right from your Bentley.
  Plus, you can listen when outside of your vehicle on the SiriusXM app with our most popular packages.

### FOR YOU

Get personalized channel and show recommendations that get even smarter as you listen.