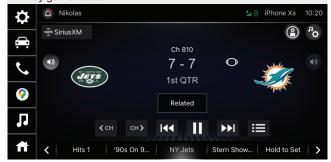

#### **SPORTS HEAD TO HEAD**

**View**: Gives you all the vital info for the game on the screen and SiriusXM with 360L allows you to listen to either the Home or Away game feeds.

#### **LIVE SPORTS CATEGORY**

Find all NFL, MLB®, NBA, NHL®, college football and basketball games — in pre-game, in-progress or final states in one location for quick access to the action.

For more information on SiriusXM with 360L, please visit: <a href="https://www.siriusxm.com/hondatrial">www.siriusxm.com/hondatrial</a>