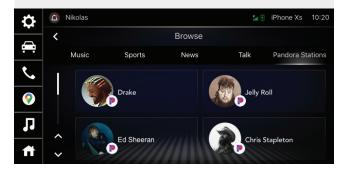

## **CREATE YOUR OWN STATIONS**

Create your own ad-free Artist Stations based on the artists you love, for the first time ever in your Honda vehicle.