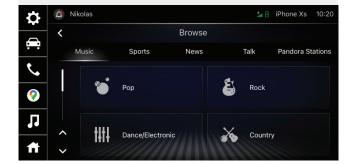

## **GENRE CATEGORY MENUS**

Easily find channels and other related categories that fit your mood.