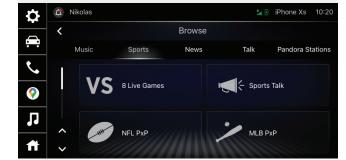

## **GENRE CATEGORY MENUS**

Easily find channels and other related categories that fit your mood.

#### **LIVE SPORTS CATEGORY**

Find all NFL, MLB®, NBA, NHL®, college football and basketball games — in pre-game, in-progress or final states in one location for quick access to the action.

For more information on SiriusXM with 360L, please visit: <a href="https://www.siriusxm.com/hondatrial">www.siriusxm.com/hondatrial</a>