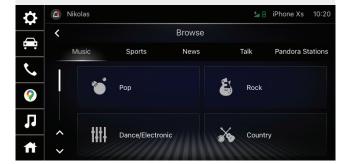

## **GENRE CATEGORY MENUS**

Easily find channels and other related categories that fit your mood.