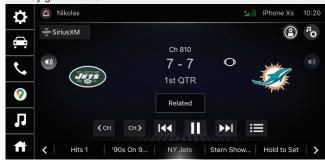

### **SPORTS HEAD TO HEAD**

**View**: Gives you all the vital info for the game on the screen and SiriusXM with 360L allows you to listen to either the Home or Away game feeds.