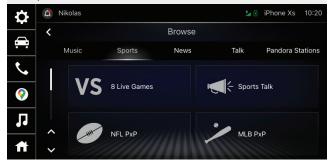

### **LIVE SPORTS CATEGORY**

Find all NFL, MLB®, NBA, NHL®, college football and basketball games — in pre-game, in-progress or final states in one location for quick access to the action.

For more information on SiriusXM with 360L, please visit: <a href="https://www.siriusxm.com/hondatrial">www.siriusxm.com/hondatrial</a>