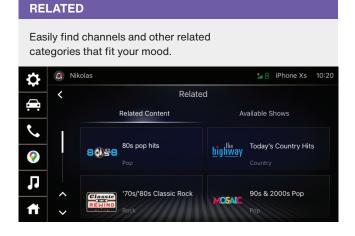

## **GENRE CATEGORY MENUS**

Easily find channels and other related categories that fit your mood.