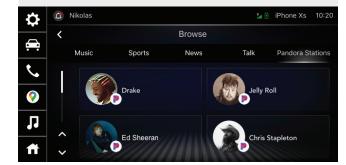

- Unparalleled Variety: Experience expertly curated ad-free music and exclusive artist-created music channels, plus sports, comedy, news and entertainment. Plus, stream podcasts and thousands of hours of interviews, shows and performances all on demand, right in your vehicle. And bring it all anywhere you go on the SiriusXM app, included with our most popular plans.
- Personalized Discovery: Search less and enjoy more.
  Discover new channels and on-demand shows with recommendations that get smarter as you listen.
- Easy to Use: Seamlessly switch between your favorite live channels and on-demand streaming content with one-touch access. Find the entertainment you love by category, genre or channel number. Or, find new favorites by tapping the "Related" button to see channels and shows similar to what's currently playing.
- Create Your Own Stations: Create your own ad-free Artist Stations based on the artists you love, for the first time ever in your Honda vehicle.