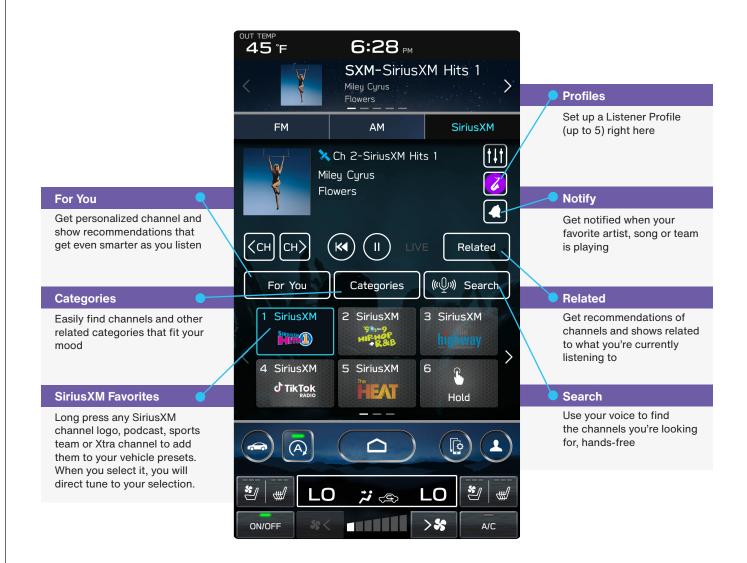

### Features & Screen Images

100+ channels made for every mood, occasion and activity.

Now it's easier than ever to find your favorite game, or all the games.