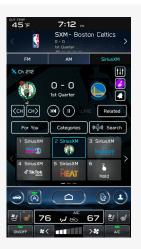

### Features & Screen Images

100+ channels made for every mood, occasion and activity.

Now it's easier than ever to find your favorite game, or all the games.

#### **Live Sports**

Find all NFL, MLB®, NBA, NHL®, college football and basketball games — in pre-game, in-progress or final states — in one location for quick access to the action.

#### Sports Play-by-Play

Gives you all the vital info for the game on the screen, and SiriusXM with 360L allows you to listen to either the Home or Away game feeds.

For more information on SiriusXM with 360L, please visit: <a href="www.siriusxm.com/subarutrial">www.siriusxm.com/subarutrial</a>