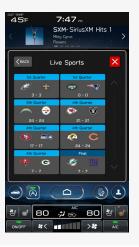

#### **Live Sports**

Find all NFL, MLB®, NBA, NHL®, college football and basketball games — in pre-game, in-progress or final states — in one location for quick access to the action.

#### Sports Play-by-Play

Gives you all the vital info for the game on the screen, and SiriusXM with 360L allows you to listen to either the Home or Away game feeds.

For more information on SiriusXM with 360L, please visit: <a href="www.siriusxm.com/subarutrial">www.siriusxm.com/subarutrial</a>