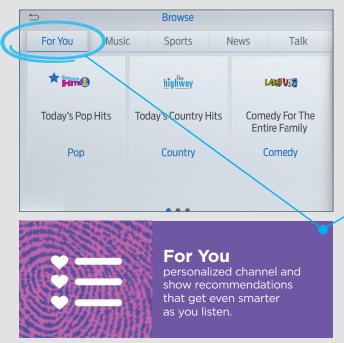

**SiriusXM with 360L** transforms your ride with the most extensive and personalized radio experience on the road. Advanced in-car technology gives you the most channels, shows and exclusive content, with personalization features that make discovering your perfect soundtrack easier than ever before.



Unparalleled Variety, Easy to use, Personalized Discovery — Anytime, Anywhere.

on SYNC 4

SiriusXM with 360L Features

on SYNC 4A

### **EASY TO USE**

Simplified navigation helps you find what you love, faster. Find new favorites by tapping the "Related" button.











on SYNC 4

### SiriusXM with 360L Features

on SYNC 4A

#### PERSONALIZED DISCOVERY

Search less and enjoy more.





### ANYTIME, ANYWHERE

Listen when you want.











on SYNC 4

## SiriusXM with 360L Features

on SYNC 4A

### **GENRE CATEGORY MENUS**

Easily find channels and other related categories that fit your mood.











on SYNC 4

### SiriusXM with 360L Features

on SYNC 4A

### **LIVE SPORTS CATEGORY**

Find all NFL, MLB®, NBA, NHL® college football and basketball games – in pregame, in-progress or final states in one location for quick access to the action.







### Your customers get all this and more

with their 3-month Platinum Plan trial subscription. See Offer Details below.

More on SiriusXM with 360L: siriusxm.com/fordtrial

More about SiriusXM offers, services and dealer programs; siriusxmdealer.com/ford

SiriusXM with 360L: Radio features, content, and display may vary b