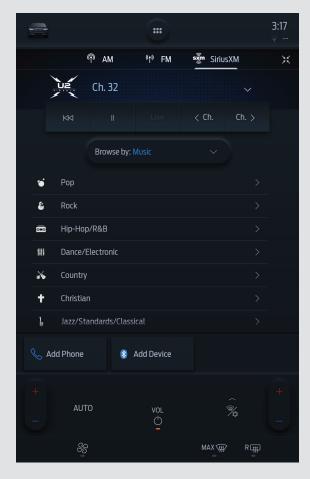

### **EASY TO USE**

Simplified navigation helps you find what you love, faster. Find new favorites by tapping the "Related" button.

on SYNC 4

### **GENRE CATEGORY MENUS**

Easily find channels and other related categories that fit your mood.

on SYNC 4