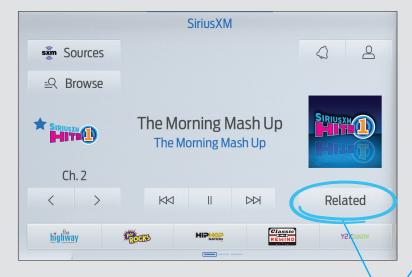

### **EASY TO USE**

Simplified navigation helps you find what you love, faster. Find new favorites by tapping the "Related" button.

on SYNC 4