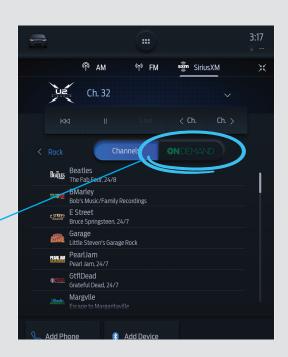

**SiriusXM with 360L** transforms your ride with the most extensive and personalized radio experience on the road. Advanced in-car technology gives you the most channels, shows and exclusive content, with personalization features that make discovering your perfect soundtrack easier than ever before.



Unparalleled Variety, Easy to use, Personalized Discovery — Anytime, Anywhere.

on SYNC 4

SiriusXM with 360L Features

on SYNC 4A

### **EASY TO USE**

Simplified navigation helps you find what you love, faster. Find new favorites by tapping the "Related" button.











on SYNC 4

### SiriusXM with 360L Features

on SYNC 4A

#### PERSONALIZED DISCOVERY

Search less and enjoy more.





### ANYTIME, ANYWHERE

Listen when you want.











on SYNC 4

## SiriusXM with 360L Features

on SYNC 4A

### **GENRE CATEGORY MENUS**

Easily find channels and other related categories that fit your mood.











on SYNC 4

### SiriusXM with 360L Features

on SYNC 4A

### **LIVE SPORTS CATEGORY**

Find all NFL, MLB®, NBA, NHL® college football and basketball games – in pregame, in-progress or final states in one location for quick access to the action.







### Your customers get all this and more

with their 3-month Platinum Plan trial subscription. See Offer Details below.

More on SiriusXM with 360L: siriusxm.com/fordtrial

More about SiriusXM offers, services and dealer programs; siriusxmdealer.com/ford

SiriusXM with 360L: Radio features, content, and display may vary by vehicle and may require an active data connection