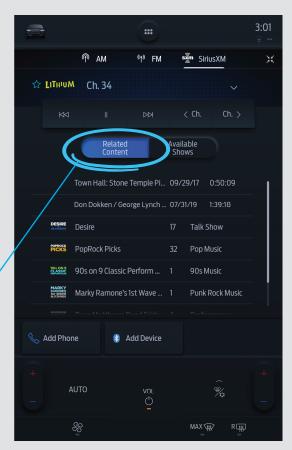

### **LIVE SPORTS CATEGORY**

Find all NFL, MLB®, NBA, NHL® college football and basketball games – in pregame, in-progress or final states in one location for quick access to the action.