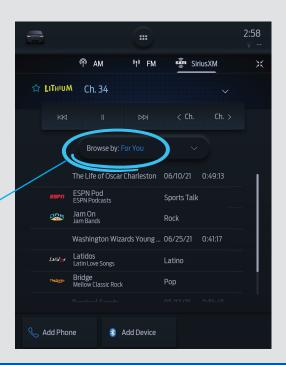

#### PERSONALIZED DISCOVERY

Search less and enjoy more.

### ANYTIME, ANYWHERE

Listen when you want.

on SYNC 4