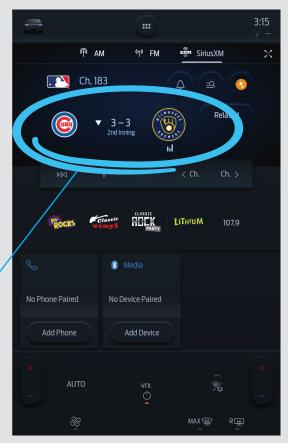

### **LIVE SPORTS CATEGORY**

Find all NFL, MLB®, NBA, NHL® college football and basketball games – in pregame, in-progress or final states in one location for quick access to the action.