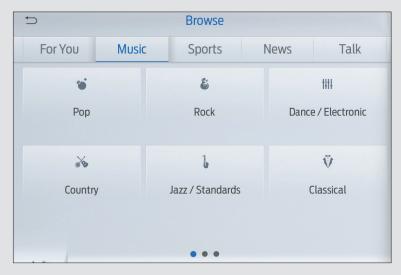

### **GENRE CATEGORY MENUS**

Easily find channels and other related categories that fit your mood.

on SYNC 4