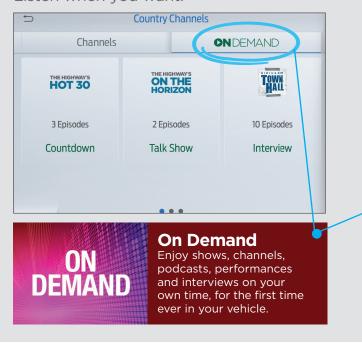

**SiriusXM with 360L** transforms your ride with the most extensive and personalized radio experience on the road. Advanced in-car technology gives you the most channels, shows and exclusive content, with personalization features that make discovering your perfect soundtrack easier than ever before.



Unparalleled Variety, Easy to use, Personalized Discovery — Anytime, Anywhere.

on SYNC 4

SiriusXM with 360L Features

on SYNC 4A

### **EASY TO USE**

Simplified navigation helps you find what you love, faster. Find new favorites by tapping the "Related" button.











on SYNC 4

### SiriusXM with 360L Features

on SYNC 4A

#### PERSONALIZED DISCOVERY

Search less and enjoy more.





### ANYTIME, ANYWHERE

Listen when you want.











on SYNC 4

## SiriusXM with 360L Features

on SYNC 4A

### **GENRE CATEGORY MENUS**

Easily find channels and other related categories that fit your mood.











on SYNC 4

### SiriusXM with 360L Features

on SYNC 4A

### **LIVE SPORTS CATEGORY**

Find all NFL, MLB®, NBA, NHL® college football and basketball games – in pregame, in-progress or final states in one location for quick access to the action.







### Your customers get all this and more

with their 3-month Platinum Plan trial subscription. See Offer Details below.

More on SiriusXM with 360L: siriusxm.com/fordtrial

More about SiriusXM offers, services and dealer programs; siriusxmdealer.com/ford

SiriusXM with 360L: Radio features, content, and display may vary by vehicle and may require an active data connectio