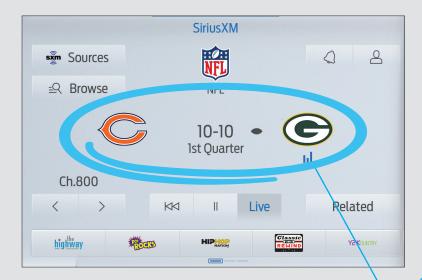

### **LIVE SPORTS CATEGORY**

Find all NFL, MLB®, NBA, NHL® college football and basketball games – in pregame, in-progress or final states in one location for quick access to the action.