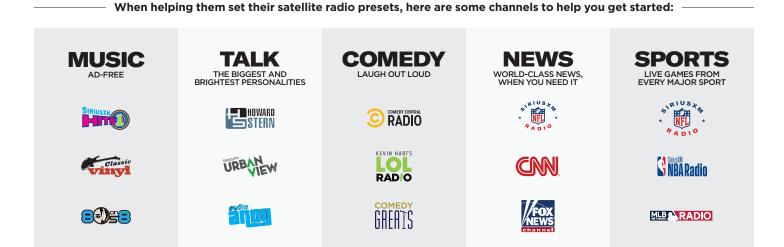

### Steps to ensure a smooth sales delivery.

- Pre-activate SiriusXM radios using the Dealer App. Just scan a VIN and start showcasing SiriusXM when selling vehicles. Plus, your customers can leave the lot listening to all of our premium programming.
- Make sure to mark vehicles as sold in your Dealer Management System. Upon receipt of the sold record, we will start your customer's 3-month trial subscription.
- Provide a SiriusXM brochure, which includes a channel lineup, in every vehicle.
- **Demonstrate the basics** of satellite radio operation.
- Preset 4-5 SiriusXM channels based on your customer's listening preferences.