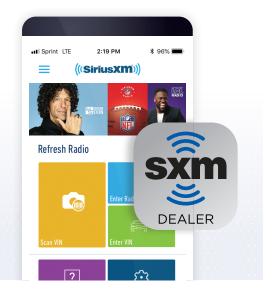

### Check to see if SiriusXM is active prior to delivery. If not, follow these steps:

- **Download the SiriusXM Dealer App** from the App Store or Google Play. For best results, open the app and turn on location services.
- **Park the vehicle outside** with an unobstructed view of the sky.
- > Make sure the radio is turned on. Verify if the radio is already receiving SiriusXM channels. If it is not, continue to the next step.
- Choose "Scan VIN," scan the VIN barcode, then press "send refresh signal now." Or, you can manually enter the radio ID or VIN. Your customer's 3-month trial does not start until the vehicle is sold.
- **Repeat the process** to turn on all SiriusXM-equipped radios on your lot.

Download the SiriusXM Dealer App today on your smartphone.