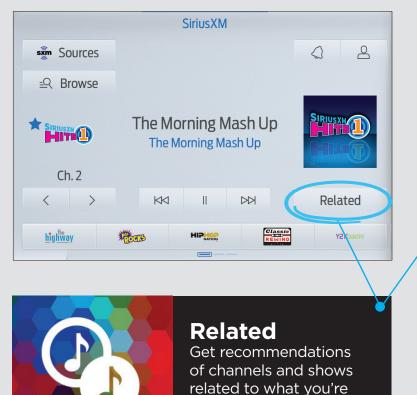

#### EASY TO USE

Simplified navigation helps you find what you love, faster. Find new favorites by tapping the "Related" button.

currently listening to.

|                              |                    |                                |                |           |          | 3:01<br>🎅 |
|------------------------------|--------------------|--------------------------------|----------------|-----------|----------|-----------|
|                              | ም AM               | <sup>«</sup> t <sup>»</sup> FM | 55             | SiriusX   | М        | ж         |
| 🕁 LιΤΗνυΜ                    | Ch. 34             |                                |                |           |          |           |
| Ø3                           |                    | RA                             | <              | Ch.       | Ch. >    |           |
| Ç                            | Related<br>Content |                                | Availa<br>Shov |           |          |           |
|                              | Town Hall: Stone   | Temple Pi                      | 09/29          | 9/17 0:5  | 0:09     | 1         |
|                              | Don Dokken / Geo   | orge Lynch                     | 07/31          | /19 1:39  | 9:18     |           |
| DESIRE                       | Desire             |                                |                | Talk Shov | v        |           |
| POPROCK                      | PopRock Picks      |                                | 32             | Pop Musi  |          |           |
| 90≈ ON 9<br>CLASSIC          | 90s on 9 Classic F | Perform                        |                | 90s Music |          |           |
| MARKY<br>RAMONES<br>BJTZXREG | Marky Ramone's 1   | lst Wave                       |                | Punk Roc  | k Music  |           |
|                              |                    |                                |                |           |          |           |
| 🌜 Add Phor                   | ne 🔋 A             | dd Device                      |                |           |          |           |
|                              |                    |                                |                |           |          | +         |
| A                            | UTO                |                                |                |           | ¢        |           |
|                              | ଝ                  |                                |                | MAX 👾     | R [;;;;] |           |