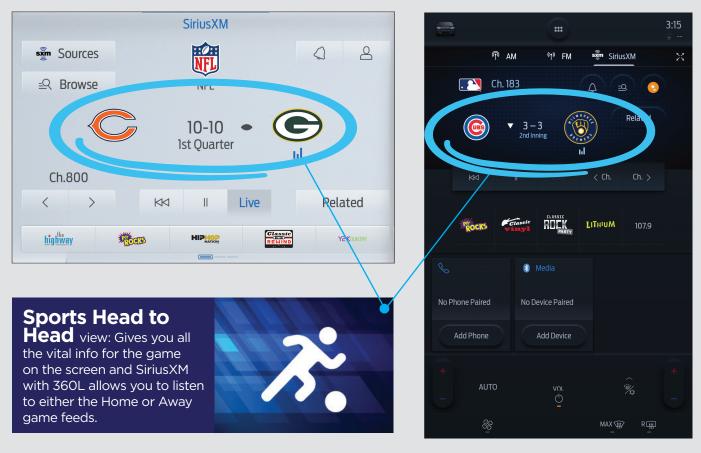

## SiriusXM with 360L Features

on SYNC 4A

#### LIVE SPORTS CATEGORY

Find all NFL, MLB<sup>®</sup>, NBA, NHL<sup>®</sup> college football and basketball games – in pregame, in-progress or final states in one location for quick access to the action.