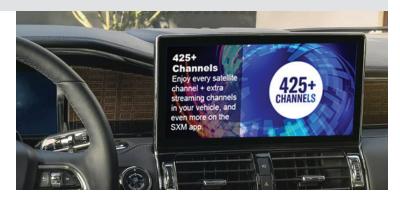

## (((SiriusXM°))) 360L

Enjoy more, while searching less in new vehicles with SYNC 4 & SYNC 4A

**SiriusXM with 360L** transforms your ride with the most extensive and personalized radio experience on the road. Advanced in-car technology gives you the most channels, shows and exclusive content, with personalization features that make discovering your perfect soundtrack easier than ever before.