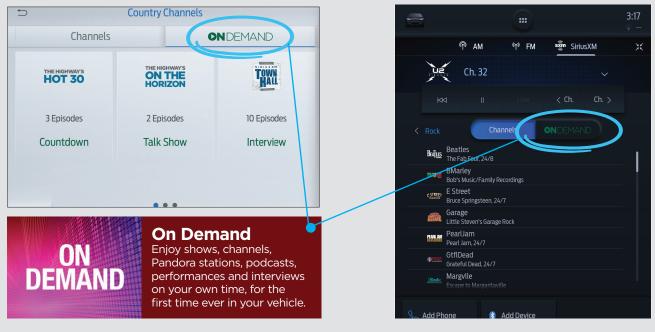

#### **GENRE CATEGORY MENUS**

Easily find channels and other related categories that fit your mood.

|        |            |              |                                |            |          | 3:17<br>হৃ |
|--------|------------|--------------|--------------------------------|------------|----------|------------|
|        | (          | ም AM         | <sup>«</sup> t <sup>»</sup> FM | som Sirius | хм       | ×          |
| ×<br>ز | UZ         | Ch. 32       |                                |            |          |            |
|        | KX         |              |                                | < Ch.      | Ch. >    |            |
|        |            | Browse by:   |                                |            |          |            |
| ۲      | Рор        |              |                                |            |          |            |
| ظ      | Rock       |              |                                |            |          |            |
| 0=0    | Hip-Hop    | /R&B         |                                |            |          |            |
| t#t4   | Dance/E    | lectronic    |                                |            |          |            |
| **     | Country    |              |                                |            |          |            |
| +      | Christiar  | 1            |                                |            |          |            |
| 1      | Jazz/Sta   | ndards/Class | sical                          |            |          |            |
| 📞 Ad   | d Phone    | 8            | Add Device                     |            |          |            |
| +      | AUT        | 0            | VOL<br>C                       |            | ^<br>₩¢  |            |
|        | <u>8</u> 8 |              |                                | MAX 👾<br>– | R [;;;;] |            |