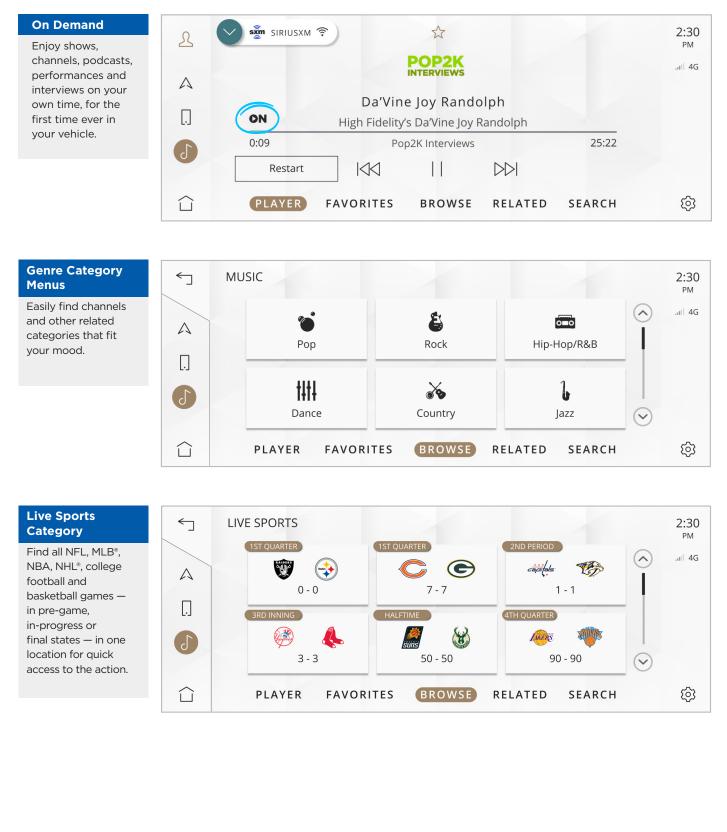

- Unparalleled Variety: Experience expertly curated ad-free music and exclusive artistcreated music channels, plus sports, comedy, news and entertainment. Plus, stream podcasts and thousands of hours of interviews, shows and performances — all on demand, right in your vehicle.
- **Personalized Discovery:** Search less and enjoy more. Discover new channels and on-demand shows with curated "For You" recommendations that get smarter as you listen.
- Easy to Use: Seamlessly switch between your favorite live channels and on-demand streaming content with one-touch access. Find the entertainment you love by category, genre or channel number. Or, find new favorites by tapping the "Related" button to see channels and shows similar to what's currently playing.
- Anytime, Anywhere: Enjoy more variety and the best entertainment in your Land Rover. Plus, listen on the SXM App with our most popular packages.