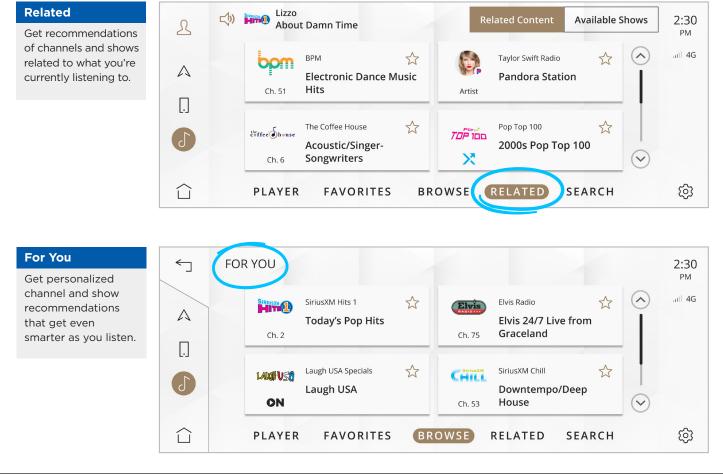

- Unparalleled Variety: Experience expertly curated ad-free music and exclusive artistcreated music channels, plus sports, comedy, news and entertainment. Plus, stream podcasts and thousands of hours of interviews, shows and performances — all on demand, right in your vehicle.
- **Personalized Discovery:** Search less and enjoy more. Discover new channels and on-demand shows with curated "For You" recommendations that get smarter as you listen.
- Easy to Use: Seamlessly switch between your favorite live channels and on-demand streaming content with one-touch access. Find the entertainment you love by category, genre or channel number. Or, find new favorites by tapping the "Related" button to see channels and shows similar to what's currently playing.
- Anytime, Anywhere: Enjoy more variety and the best entertainment in your Land Rover. Plus, listen on the SXM App with our most popular packages.