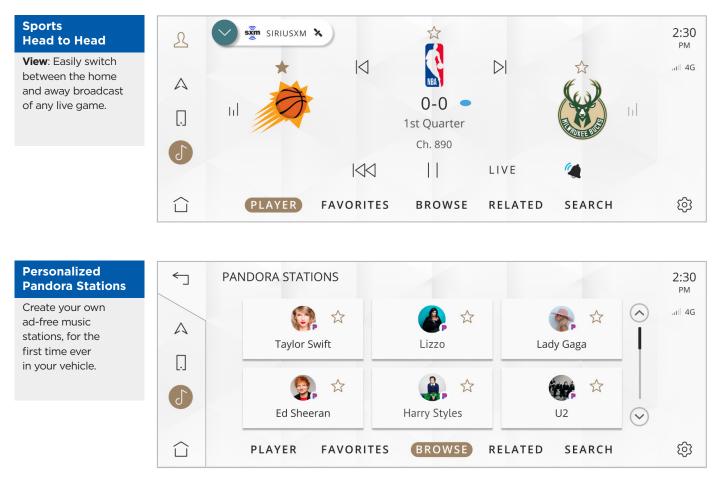

- Unparalleled Variety: Experience expertly curated ad-free music and exclusive artistcreated music channels, plus sports, comedy, news and entertainment. Plus, stream podcasts and thousands of hours of interviews, shows and performances — all on demand, right in your vehicle.
- **Personalized Discovery:** Search less and enjoy more. Discover new channels and on-demand shows with curated "For You" recommendations that get smarter as you listen.
- Easy to Use: Seamlessly switch between your favorite live channels and on-demand streaming content with one-touch access. Find the entertainment you love by category, genre or channel number. Or, find new favorites by tapping the "Related" button to see channels and shows similar to what's currently playing.
- Anytime, Anywhere: Enjoy more variety and the best entertainment in your Land Rover. Plus, listen on the SXM App with our most popular packages.