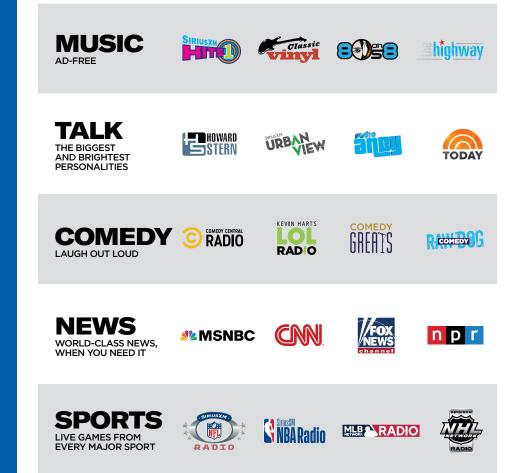

**Remind your customers to set up their online access** at **siriusxm.com/getlogin** and to download the SXM App from the App Store or Google Play.

When helping them set their presets, here are some channels to help you get started: