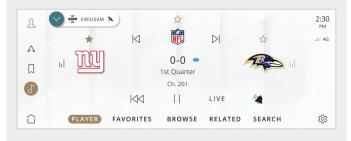

#### 

X

BROWSE RELATED SEARCH

(\$)

Find all NFL, MLB\*, NBA, NHL\*, college football and basketball games — in pre-game, in-progress or final states in one location for quick access to the action.

#### **Sports Head to Head**

ĦĦ

PLAYER FAVORITES

**View**: Gives you all the vital info for the game on the screen and SiriusXM with 360L allows you to listen to either the Home or Away game feeds.