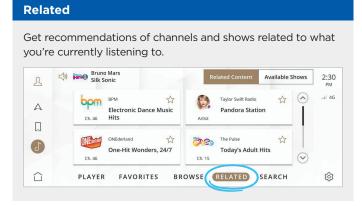

- Unparalleled Variety: Experience expertly curated ad-free music and exclusive artistcreated music channels, plus sports, comedy, news and entertainment. Plus, stream podcasts and thousands of hours of interviews, shows and performances — all on demand, right in your vehicle.
- Personalized Discovery: Search less and enjoy more. Discover new channels and on-demand shows with curated "For You" recommendations that get smarter as you listen.
- Easy to Use: Seamlessly switch between your favorite live channels and on-demand streaming content with one-touch access. Find the entertainment you love by category, genre or channel number. Or, find new favorites by tapping the "Related" button to see channels and shows similar to what's currently playing.
- Anytime, Anywhere: Enjoy more variety and the best entertainment in your Jaguar or Land Rover. Plus, listen on the SXM App with our most popular packages.