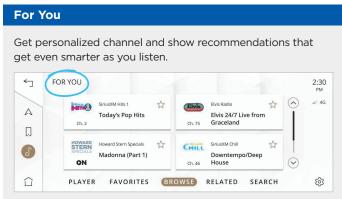

- Unparalleled Variety: Experience expertly curated ad-free music and exclusive artistcreated music channels, plus sports, comedy, news and entertainment. Plus, stream podcasts and thousands of hours of interviews, shows and performances — all on demand, right in your vehicle.
- Personalized Discovery: Search less and enjoy more. Discover new channels and on-demand shows with curated "For You" recommendations that get smarter as you listen.
- Easy to Use: Seamlessly switch between your favorite live channels and on-demand streaming content with one-touch access. Find the entertainment you love by category, genre or channel number. Or, find new favorites by tapping the "Related" button to see channels and shows similar to what's currently playing.
- Anytime, Anywhere: Enjoy more variety and the best entertainment in your Jaguar or Land Rover. Plus, listen on the SXM App with our most popular packages.