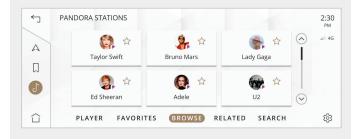

#### Personalized Pandora Stations

Create your own ad-free music stations, for the first time ever in your vehicle.

For more information on SiriusXM with 360L, please visit:

www.siriusxm.com/jaguartrial www.siriusxm.com/landrovertrial To learn more about SiriusXM offers, services and dealer programs, please visit SiriusXM Dealer Portal: <a href="https://www.siriusxmdealer.com/jaguar">www.siriusxmdealer.com/jaguar</a> www.siriusxmdealer.com/landrover