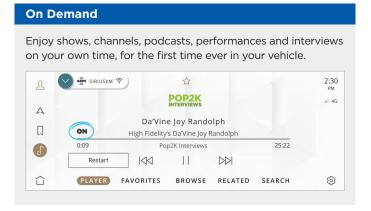

- Unparalleled Variety: Experience expertly curated ad-free music and exclusive artistcreated music channels, plus sports, comedy, news and entertainment. Plus, stream podcasts and thousands of hours of interviews, shows and performances — all on demand, right in your vehicle.
- Personalized Discovery: Search less and enjoy more. Discover new channels and on-demand shows with curated "For You" recommendations that get smarter as you listen.
- Easy to Use: Seamlessly switch between your favorite live channels and on-demand streaming content with one-touch access. Find the entertainment you love by category, genre or channel number. Or, find new favorites by tapping the "Related" button to see channels and shows similar to what's currently playing.
- Anytime, Anywhere: Enjoy more variety and the best entertainment in your Jaguar or Land Rover. Plus, listen on the SXM App with our most popular packages.

#### Personalized Pandora Stations

Create your own ad-free music stations, for the first time ever in your vehicle.

For more information on SiriusXM with 360L, please visit:

www.siriusxm.com/jaguartrial www.siriusxm.com/landrovertrial To learn more about SiriusXM offers, services and dealer programs, please visit SiriusXM Dealer Portal: <a href="https://www.siriusxmdealer.com/jaguar">www.siriusxmdealer.com/jaguar</a> www.siriusxmdealer.com/landrover