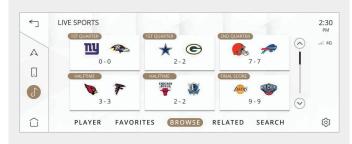

#### 

X

BROWSE RELATED SEARCH

(\$)

Find all NFL, MLB\*, NBA, NHL\*, college football and basketball games — in pre-game, in-progress or final states in one location for quick access to the action.

#### **Sports Head to Head**

ĦĦ

PLAYER FAVORITES

**View**: Gives you all the vital info for the game on the screen and SiriusXM with 360L allows you to listen to either the Home or Away game feeds.