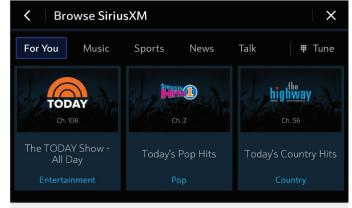

#### **More Variety** Personalization **Listen Outside** Easv **Than Ever** and Control Navigation the Car. too ✓ 200+ channels — ✓ Get recommendations Easy-to-use categories ✓ Listen in your vehicle, the most ever in personalized "For You," help you quickly find on your phone, and vour vehicle right to your dash what you want to hear at home on connected devices ✓ Thousands of hours ✓ Your SiriusXM settings A new Live Sports category sync with your GM Enjoy even more online of On Demand shows, takes you right to the action accessible in your vehicle vehicle profile features and content The "Related" feature with the SiriusXM app provides a fun, quick way to discover something new Here's how to get them started:

### RECOMMENDATIONS

Your new favorite shows and channels find you.

### **ON DEMAND CONTENT**