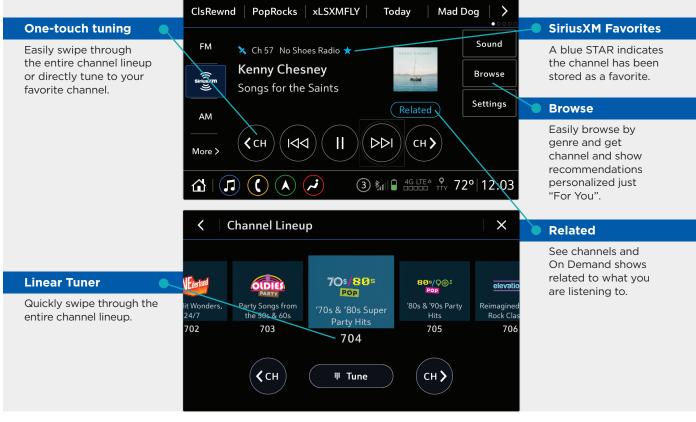

#### **More Variety** Personalization **Listen Outside** Easv **Than Ever** and Control Navigation the Car. too ✓ 200+ channels — ✓ Get recommendations Easy-to-use categories ✓ Listen in your vehicle, the most ever in personalized "For You," help you quickly find on your phone, and vour vehicle right to your dash what you want to hear at home on connected devices ✓ Thousands of hours ✓ Your SiriusXM settings A new Live Sports category sync with your GM Enjoy even more online of On Demand shows, takes you right to the action accessible in your vehicle vehicle profile features and content The "Related" feature with the SiriusXM app provides a fun, quick way to discover something new Here's how to get them started:

### RECOMMENDATIONS

Your new favorite shows and channels find you.

### **ON DEMAND CONTENT**