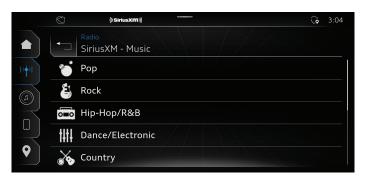

### **Genre Category Menus**

Easily browse and find the genre of channels and other content that fits your mood.