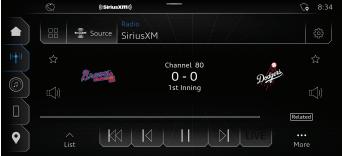

## **Live Sports Category**

Find all NFL, MLB®, NBA, NHL®, college football and basketball games — in pre-game, in-progress or final states in one location for quick access to the action.

#### **Sports Head to Head**

**View**: Easily switch between the home and away broadcast of any live game.

For more information on SiriusXM with 360L, please visit: www.siriusxm.com/lamborghinitrial

To learn more about SiriusXM offers, services and dealer programs, please visit SiriusXM Dealer Portal: <a href="http://siriusxmdealer.com/lamborghini">http://siriusxmdealer.com/lamborghini</a>