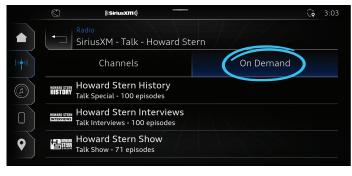

#### **On Demand**

Enjoy shows, channels, podcasts, performances and interviews on your own time, for the first time ever in your vehicle.