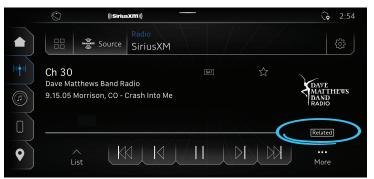

#### Related

Get recommendations of channels and shows related to what you're currently listening to.