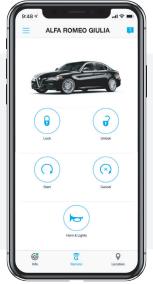

# Ensure the customer downloads the Alfa Connect mobile app to use remote services

Download the Alfa Connect mobile app

Includes SiriusXM Guardian services

Once the customer enrolls, they will login with their Owner Account login and password and will need their 4-digit SiriusXM Guardian PIN to use remote services. Available features on the mobile app include: Remote Vehicle Start, Remote Door Lock/Unlock, Remote Horn & Lights, Send & Go, Vehicle Finder, Speed Alert, Boundary Alert, Curfew Alert, Valet Alert, Search & Go.