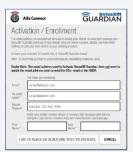

### Activate the FREE 12-month SiriusXM Guardian trial using the OS+ tool!

It's quick, simple and saves time for both the sales consultant and customer during the delivery process

- 1. In the Alfa Connect + SiriusXM Guardian section, press ACTIVATE SERVICES
- **2.** Customer adds email address, mobile number, name and verifies they are 18 years of age or older
- 3. Customer reviews Terms of Service & Privacy Policy and clicks the "I Agree" button
- **4.** If a mobile number was entered, customer will receive a text message with link to complete account set up and enrollment
- **5.** Customer completes profile via mobile web:
  - Password
  - PIN
  - Security Q&A
- **6.** Customer is presented Connected Services Upsell page and option to add credit card now. Capturing credit card during enrollment will provide a seamless customer experience so their vehicle stays connected after their trial.
- **7.** Have customer download the Alfa Connect mobile app so they can use remote services from their smartphone