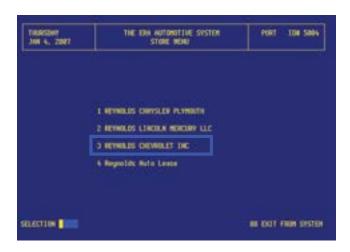

## DMS Type: R&R ERA

> To assist in identification of the Store and Branch, log into ERA and type 77. To the right is an example of what you may see depending on your access. You may also be taken directly to the next screen shot. Then choose the line item for the appropriate store from the list; in this example, we chose #3.