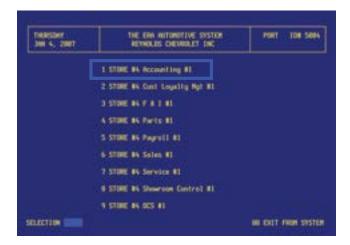

> From the next screen you will be able to verify the Store and Branch information. In this example, the dealership is Store 4, Accounting branch 1.

MUSIC AD-FREE

TALK THE BIGGEST AND BRIGHTES PERSONALITIE