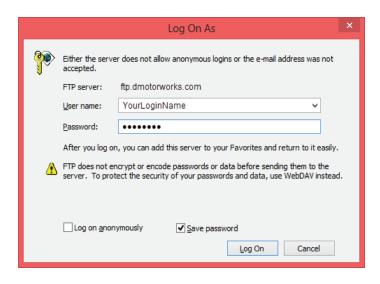

# **CREATING THE CONNECTION**

1. Start by opening Windows Explorer (not Internet Explorer) and type ftp.dmotorworks.com in the address bar.

- 2. Press Enter and a login dialog will appear.
- Fill in the user name and password provided by CDK. To make subsequent logins faster and more automatic, you may wish to check the Save Password option. Then click Log On.

- 4. A standard Windows Explorer screen will open and you can drag the data files to the CDK FTP site.
- 5. When you are finished transferring files, close the window.