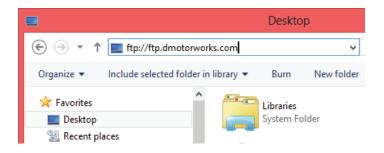

# **CREATING THE CONNECTION**

1. Start by opening Windows Explorer (not Internet Explorer) and type ftp.dmotorworks.com in the address bar.

- 2. Press Enter and a login dialog will appear.
- Fill in the user name and password provided by CDK. To make subsequent logins faster and more automatic, you may wish to check the Save Password option. Then click Log On.