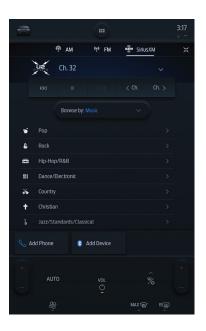

### Features and Screen Images for SYNC 4

### **Genre Category Menus**

Easily find channels and other related categories that fit your mood.

#### **Genre Category Menus**

Easily find channels and other related categories that fit your mood.