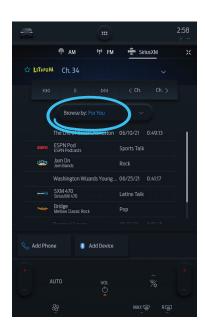

#### For You

Get personalized channel and show recommendations that get even smarter as you listen.

### **For You**

Get personalized channel and show recommendations that get even smarter as you listen.