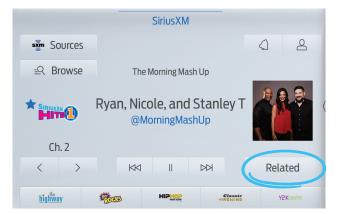

#### Related

Get recommendations of channels and shows related to what you're currently listening to.

- Unparalleled Variety: Experience expertly curated ad-free music and exclusive artistcreated music channels, plus sports, comedy, news and entertainment. Plus, stream podcasts and thousands of hours of interviews, shows and performances — all on demand, right in your vehicle.
- Personalized Discovery: Search less and enjoy more. Discover new channels and on-demand shows with curated "For You" recommendations that get smarter as you listen.
- Easy to Use: Seamlessly switch between your favorite live channels and on-demand streaming content with one-touch access. Find the entertainment you love by category, genre or channel number. Or, find new favorites by tapping the "Related" button to see channels and shows similar to what's currently playing.
- Anytime, Anywhere: Enjoy more variety and the best entertainment in your Ford.
  Plus, listen on the SXM App with our most popular packages.