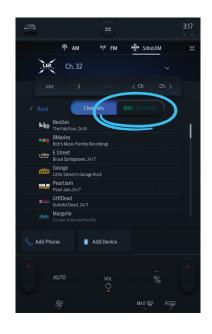

### **Genre Category Menus**

Easily find channels and other related categories that fit your mood.

#### **Genre Category Menus**

Easily find channels and other related categories that fit your mood.