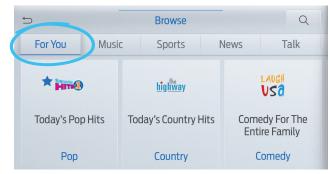

#### For You

Get personalized channel and show recommendations that get even smarter as you listen.