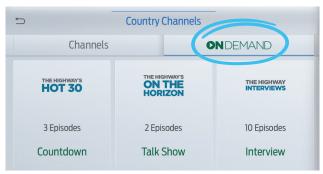

#### **On Demand**

Enjoy shows, channels, podcasts, performances and interviews on your own time, for the first time ever in your vehicle.