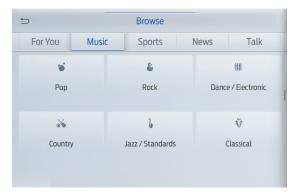

### **Genre Category Menus**

Easily find channels and other related categories that fit your mood.

#### **Genre Category Menus**

Easily find channels and other related categories that fit your mood.