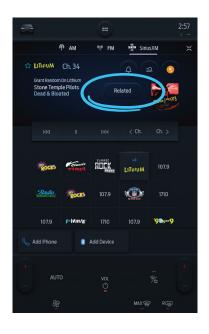

#### Related

Get recommendations of channels and shows related to what you're currently listening to.