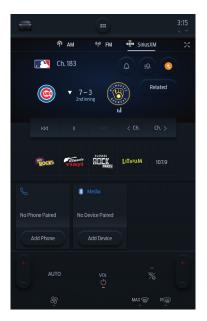

### **Live Sports Category**

Find all NFL, MLB\*, NBA, NHL\*, college football and basketball games — in pregame, in-progress or final states in one location for quick access to the action.

#### **Sports Head to Head**

**View**: Gives you all the vital info for the game on the screen and SiriusXM with 360L allows you to listen to either the Home or Away game feeds.

### **Live Sports Category**

Find all NFL, MLB®, NBA, NHL®, college football and basketball games — in pregame, in-progress or final states in one location for quick access to the action.

#### **Sports Head to Head**

**View**: Gives you all the vital info for the game on the screen and SiriusXM with 360L allows you to listen to either the Home or Away game feeds.

For more information on SiriusXM with 360L, please visit: www.siriusxm.com/trial-benefits/ford