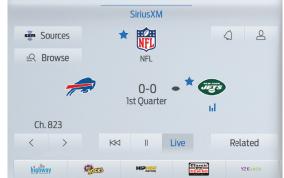

### **Live Sports Category**

Find all NFL, MLB\*, NBA, NHL\*, college football and basketball games — in pregame, in-progress or final states in one location for quick access to the action.

#### **Sports Head to Head**

**View**: Gives you all the vital info for the game on the screen and SiriusXM with 360L allows you to listen to either the Home or Away game feeds.

### **Live Sports Category**

Find all NFL, MLB®, NBA, NHL®, college football and basketball games — in pregame, in-progress or final states in one location for quick access to the action.

#### **Sports Head to Head**

**View**: Gives you all the vital info for the game on the screen and SiriusXM with 360L allows you to listen to either the Home or Away game feeds.

For more information on SiriusXM with 360L, please visit: www.siriusxm.com/trial-benefits/ford