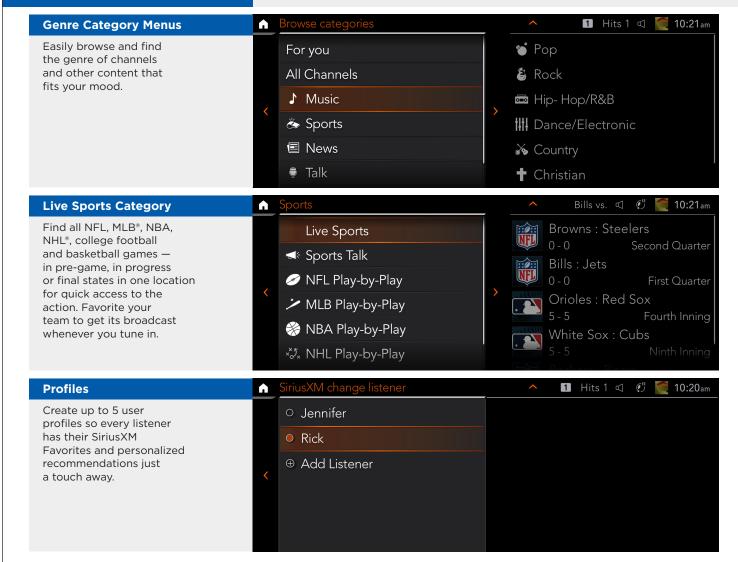

- Unparalleled Variety: Enjoy ad-free music, plus sports, comedy, talk, news and much more. Plus, for the first time ever in your [BMW Vehicle], choose from thousands of hours of On Demand shows.
- A Personalized Experience for Every Driver:
   Get personalized recommendations of
   channels and On Demand shows, curated
   just "For You" based on your listening
   history and favorites.
- Easy to Use: Find your channels quickly by swiping through the lineup, browsing Genre Category Menus, or just entering in a channel number. With the push of the Related button, see channels related to what you're currently listening to.
- Anytime, Anywhere, Any Way Listening:
   Listen in your [BMW Vehicle], on your phone, online and at home with the 1-year All Access trial subscription that BMW customers receive.