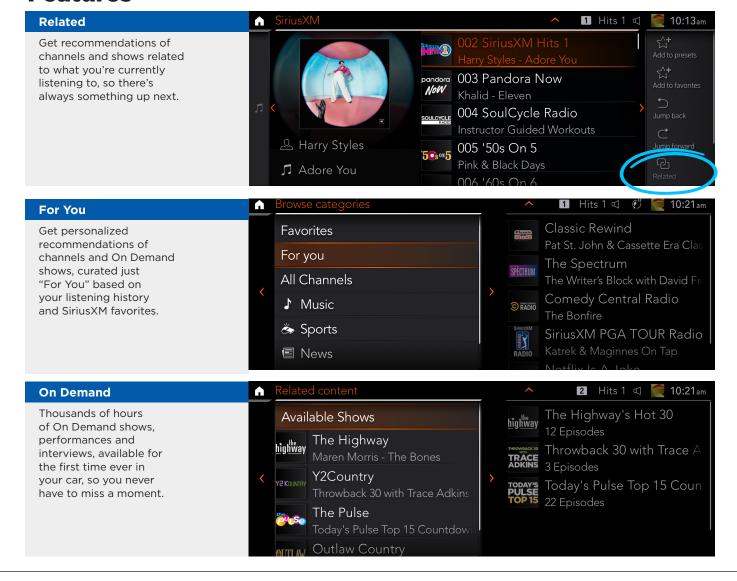

- Unparalleled Variety: Enjoy ad-free music, plus sports, comedy, talk, news and much more. Plus, for the first time ever in your [BMW Vehicle], choose from thousands of hours of On Demand shows.
- A Personalized Experience for Every Driver:
   Get personalized recommendations of
   channels and On Demand shows, curated
   just "For You" based on your listening
   history and favorites.
- Easy to Use: Find your channels quickly by swiping through the lineup, browsing Genre Category Menus, or just entering in a channel number. With the push of the Related button, see channels related to what you're currently listening to.
- Anytime, Anywhere, Any Way Listening:
   Listen in your [BMW Vehicle], on your phone, online and at home with the 1-year All Access trial subscription that BMW customers receive.