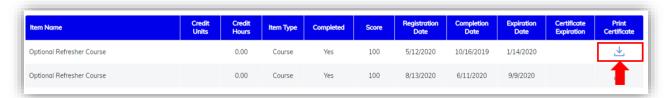

**Yes.** You will earn a new certificate every time you complete the Optional Refresher Course. You can download your new certificate by navigating to the "**SiriusXM Specialist Certificate**" tab, click on "**Transcript**" and then hit the **DOWNLOAD icon** underneath "**Print Certificate**" to download your new certificate.