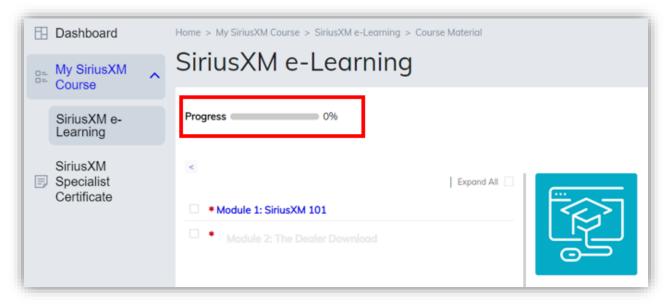

There are **two modules** in the e-Learning Course. **Module 1: SiriusXM 101 and Module 2: The Dealer Download**. Each module takes about 5 minutes to finish. After completing Module 1, you will need to exit the module and go to Module 2.

Your progress bar should show 50% after you complete Module 1. If the progress bar doesn't change after you exit Module 1, please refresh the page to see the updated progress. You will need to pass both modules (score at least 80 out of 100) in order to pass the e-Learning Course and earn your 90-day free streaming trial.