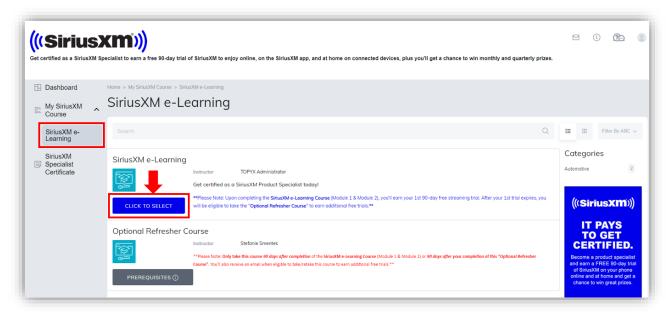

If you are a salesperson, installation and service employee who works for an automobile dealership, you should take the SiriusXM e-Learning Course to earn your 90-day free streaming trial. Once you complete the registration and successfully log in, you will land on the "SiriusXM e-Learning" page. Click on the "CLICK TO SELECT" button to launch the course.

If you are a salesperson, installation and service employee who works for a retailer, you should take the Learn SiriusXM Course to earn your 90-day free streaming trial. Once you complete the registration and successfully log in, you will land on the "SiriusXM e-Learning" page. Click on the "CLICK TO SELECT" button to launch the course.