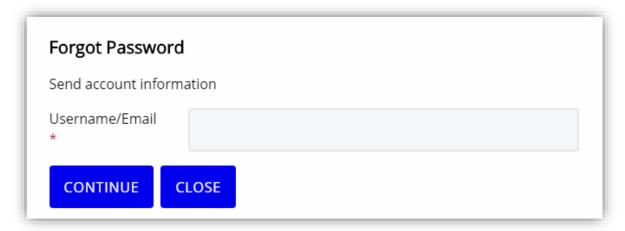

# 1. What should I do if I forgot my e-Learning account password?

To reset your e-Learning account password, please go to the login page at <a href="https://siriusxmelearning.com/login.aspx?&login=1">https://siriusxmelearning.com/login.aspx?&login=1</a> (Dealer Participants) or <a href="https://learnsiriusxm.com/login.aspx?login=1">https://learnsiriusxm.com/login.aspx?login=1</a> (Retail Participants) and click on "Forgot Password".

A window will pop up for you to enter your e-Learning account **email or username**. After that, please click on the "**CONTINUE**" button. You will receive an email to reset your password: