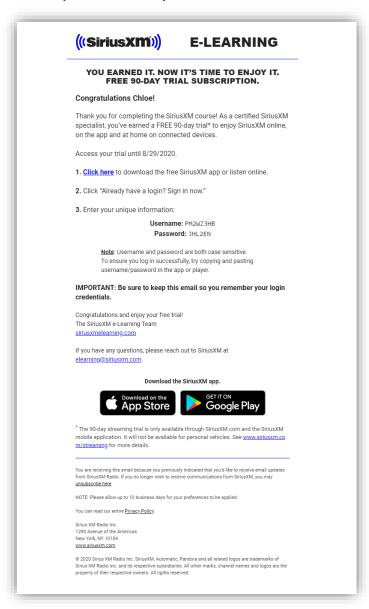

# 1. How do I get my 90-day free streaming login?

Once you successfully complete our courses with a passing grade of 80%, look for an email from us that includes your free 90-day trial credentials to stream SiriusXM online, on the app, and at home on connected devices.

Below is a sample of the email you will receive:

- The email will be sent from <a href="mailto:siriusxm@siriusxmcommunications.com">siriusxm@siriusxmcommunications.com</a>.
- There may be a short lag between the time you complete the course and the time
  your trial credentials email is sent but normally the email will be delivered within 1
  hour of your course completion.