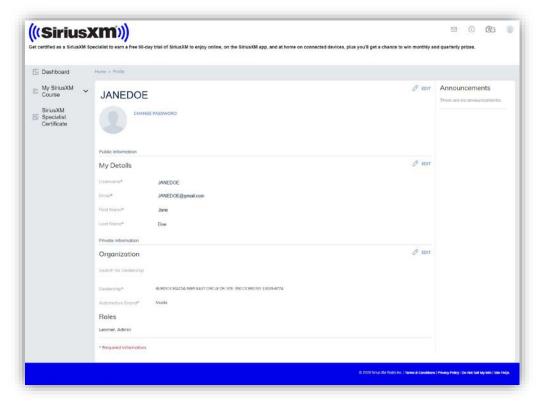

# 3. Where can I update my personal information or change my e-Learning account password?

After logging in, please navigate to the "Dashboard" tab and then click on "Edit Profile":

You can change your personal information or update your password here:

# 2. I'm working for a new dealership/retailer now, should I create a new e-Learning account?

It depends. You can register a new e-Learning account with your new dealership/retailer whenever you change your organization. Alternatively, you can just update your dealership/retailer in your Profile. Follow below steps to update: