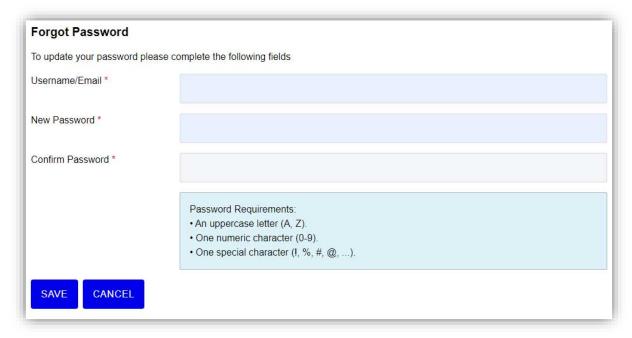

#### Click the link to reset your password:

After resetting your password, you will go back to the login page to log in using your e-Learning username/email and your newly created password.