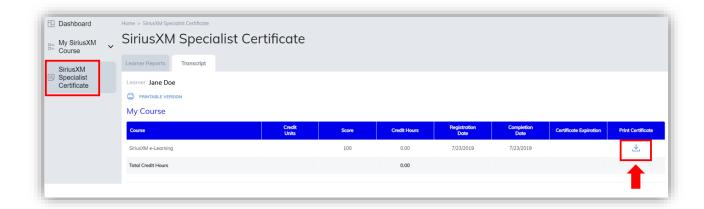

# 2. Where can I download my SiriusXM Specialist Certificate?

After logging in to your e-Learning account, navigate to the "SiriusXM Specialist Certificate" tab, click on "Transcript" and hit the DOWNLOAD icon underneath "Print Certificate" to download your certificate.