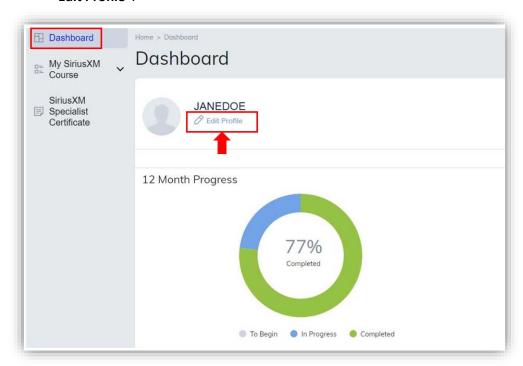

**STEP 1:** Log in to your e-Learning account and navigate to the "Dashboard" tab and then click on "Edit Profile":

**STEP 2**: Scroll down to the bottom where it says "**Organization**", click on the "**Edit**" button to search for your new dealership/retailer. Don't forget to **save** after making changes.

# 3. Where can I update my personal information or change my e-Learning account password?

After logging in, please navigate to the "Dashboard" tab and then click on "Edit Profile":

You can change your personal information or update your password here: