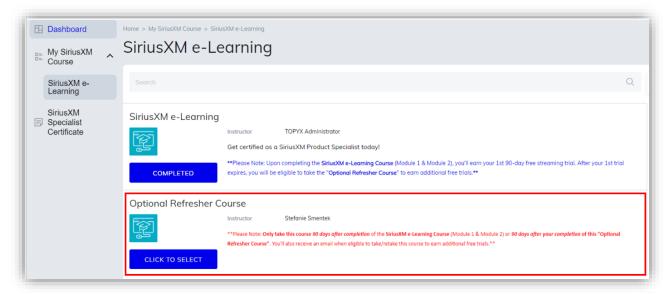

# 3. (Dealer Participants Only) What is the Optional Refresher Course?

Please note, the Optional Refresher Course is only available to dealership employees.

The Optional Refresher Course is designed to remind learners of what they've learned from the e-Learning Course. After your 1<sup>st</sup> 90-day free streaming trial expires, you are eligible to take the Optional Refresher Course. **An email will be delivered to remind you to come back**.

The Optional Refresher Course has only one module and takes about 5 minutes to finish. Upon passing the course (score at least 80 out of 100), learners will be **recertified as a SiriusXM Specialist** and **earn a new 90-day free streaming trial**. Unlike the e-Learning course which can only be taken once, learners can **come back every 90 days to retake the Optional Refresher Course** to keep earning new free streaming trials.