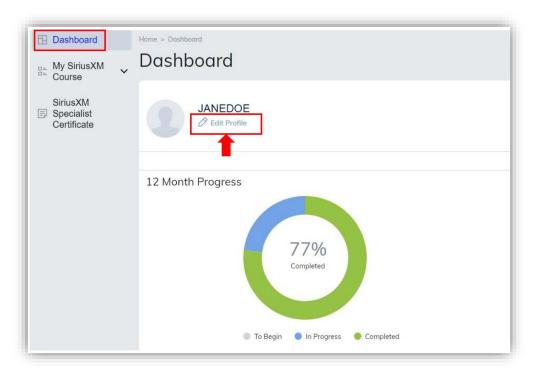

**STEP 1:** Log in to your e-Learning account and navigate to the "Dashboard" tab and then click on "Edit Profile":

**STEP 2**: Scroll down to the bottom where it says "**Organization**", click on the "**Edit**" button to search for your new dealership/retailer. Don't forget to **save** after making changes.