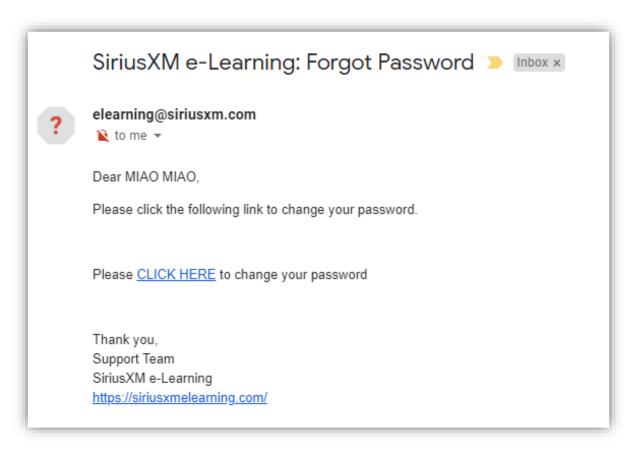

A window will pop up for you to enter your e-Learning account **email or username**. After that, please click on the "**CONTINUE**" button. You will receive an email to reset your password:

#### Click the link to reset your password:

After resetting your password, you will go back to the login page to log in using your e-Learning username/email and your newly created password.