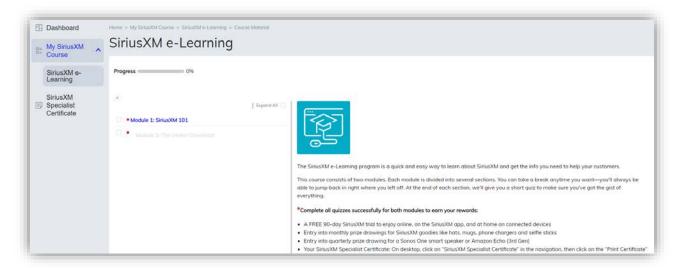

There are **two modules** in the e-Learning Course. **Module 1: SiriusXM 101 and Module 2: The Dealer Download**. Each module takes about 5 minutes to finish. After completing Module 1, you will need to exit the module and go to Module 2.

Your progress bar should show 50% after you complete Module 1. If the progress bar doesn't change after you exit Module 1, please refresh the page to see the updated progress. You will need to pass both modules (score at least 80 out of 100) in order to pass the e-Learning Course and earn your 90-day free streaming trial.