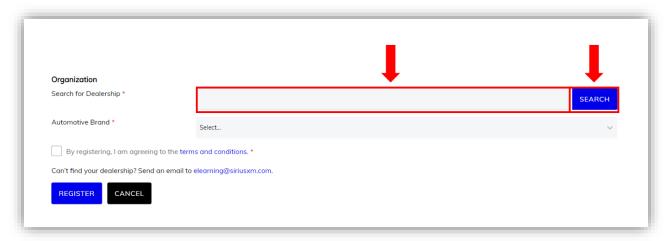

# 4. How to search for my dealership/retailer during registration?

**Search for Dealership:** 

When searching for your dealership, please type the keywords of your dealership's name or address or both into the "Search for Dealership" box and then click on the "SEARCH" button.

#### **Search for Retailer:**

When searching for your retailer, please type the keywords of your retailer's name or address or both into the "Search for Retailer" box and then click on the "SEARCH" button.