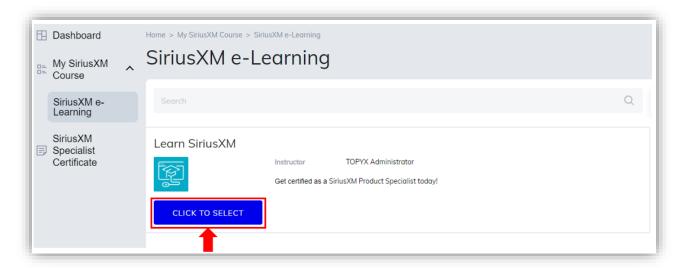

If you are a salesperson, installation and service employee who works for an automobile dealership, you should take the SiriusXM e-Learning Course to earn your 90-day free streaming trial. Once you complete the registration and successfully log in, you will land on the "SiriusXM e-Learning" page. Click on the "CLICK TO SELECT" button to launch the course.

If you are a salesperson, installation and service employee who works for a retailer, you should take the Learn SiriusXM Course to earn your 90-day free streaming trial. Once you complete the registration and successfully log in, you will land on the "SiriusXM e-Learning" page. Click on the "CLICK TO SELECT" button to launch the course.