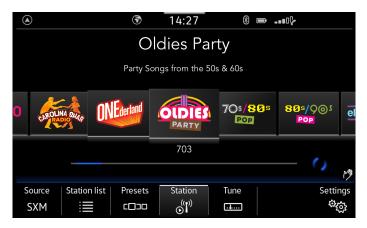

### **Genre Category Menus**

Easily browse and find the genre of channels and other content that fits your mood.