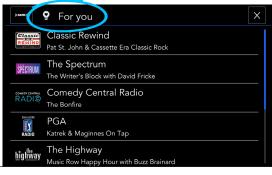

### **For You**

Get personalized recommendations of channels and On Demand shows, curated just "For You" based on your listening preferences.