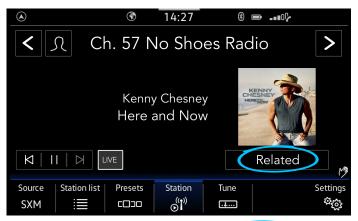

- Unparalleled Variety: Enjoy ad-free music, plus sports, comedy, talk, news and much more. Plus, for the first time ever in your vehicle, choose from thousands of hours of On Demand shows.
- A Personalized Experience for Every Driver: Get personalized recommendations of channels and On Demand shows, curated just "For You" based on your listening preferences and favorites.
- Easy to Use: Find your channels quickly by swiping through the lineup, browsing Genre Category Menus, or just entering in a channel number. With the push of the Related button, see channels related to what you're currently listening to.
- Anytime, Anywhere, Any Way Listening: Listen in your vehicle, on your phone, online, and at home with your All Access or Select subscription.

#### Related

Get recommendations of channels and shows related to what you're currently listening to, so there's always something up next.