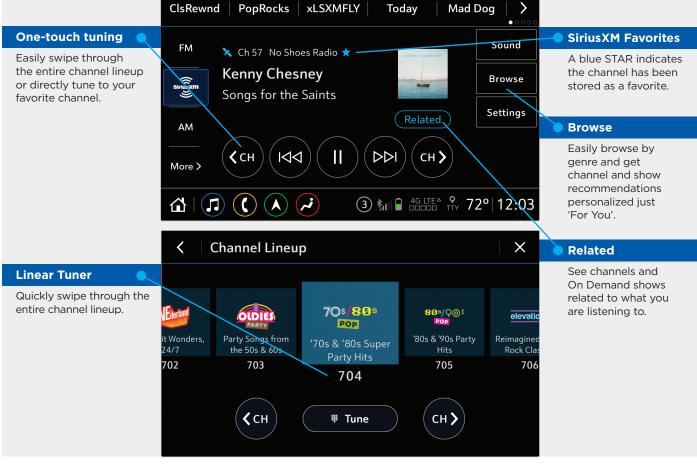

#### Easy Navigation

- Easy-to-use categories help you quickly find what you want to hear
- A new Live Sports category takes you right to the action
- The "Related" feature provides a fun, quick way to discover something new

### Recommendations

Your new favorite shows and channels find you.