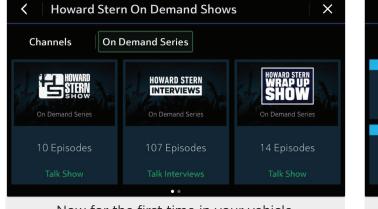

## **On Demand Content**

(((SiriusXM<sup>®</sup>)))

Now for the first time in your vehicle, choose from thousands of hours of SiriusXM On Demand shows, iconic interviews, and exclusive performances.