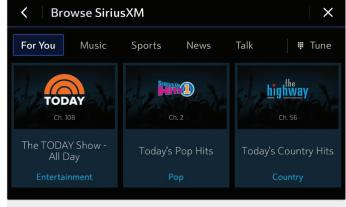

#### Personalization and Control

- Get recommendations personalized "For You," right to your dash
- Your SiriusXM settings sync with your GM vehicle profile

#### Easy Navigation

- Easy-to-use categories help you quickly find what you want to hear
- A new Live Sports category takes you right to the action
- The "Related" feature provides a fun, quick way to discover something new

### Recommendations

Your new favorite shows and channels find you.