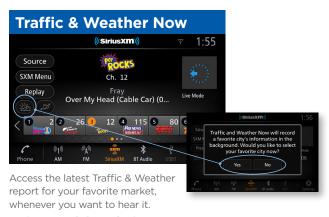

• **Get started:** Go to the SXM menu and click Start Tune Scan.

Tune to your favorite channel and automatically start a song from the beginning.

 Get started: Go to the SXM menu and click Tune Start.

 Get started: Go to the SXM menu to select your favorite city.