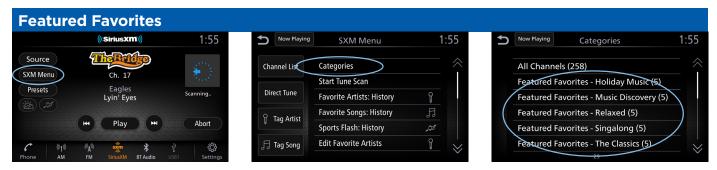

Discover new content and channels selected by our programmers and automatically saved to your radio.

• Get started: Click on the Categories item under the SXM menu to find your favorites.