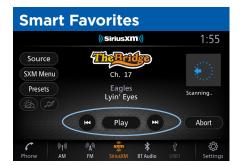

Rewind and replay content on your presets.

 Get started: Pause, play, forward and rewind content from your preset channels.

Activate the TuneScan $^{\text{TM}}$  feature to hear a few seconds of unheard songs from the current band.