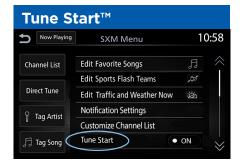

• **Get started:** Go to the SXM menu and click Start Tune Scan.

Tune to your favorite channel and automatically start a song from the beginning.

 Get started: Go to the SXM menu and click Tune Start.

 Get started: Go to the SXM menu to select your favorite city.