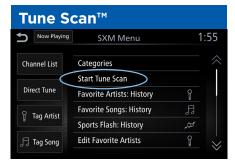

Rewind and replay content on your presets.

 Get started: Pause, play, forward and rewind content from your preset channels.

Activate the TuneScan $^{\text{TM}}$  feature to hear a few seconds of unheard songs from the current band.

• **Get started:** Go to the SXM menu and click Start Tune Scan.

Tune to your favorite channel and automatically start a song from the beginning.

 Get started: Go to the SXM menu and click Tune Start.

 Get started: Go to the SXM menu to select your favorite city.