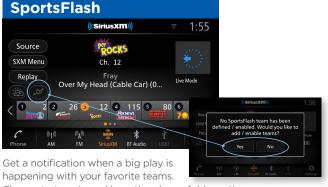

Choose to tune in and hear the play unfold, continue listening to the game, or return to your previous channel.

• Get started: Click on the SportsFlash icon to add your favorite teams and get notified when a big play happens.