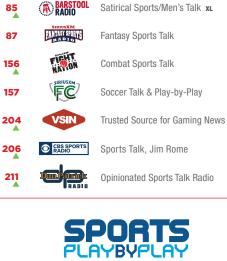

24/7 Golf Talk & Play-by-Play

Mad Dog Russo, Morning Men

Live NCAA Play-by-Play

ACC BIG

**200** 🖗 🐠

190-200

82

> CANADIAN

The Herd/Undisputed/Live Games

(FOX)

83

For live sports schedules, visit siriusxm.com/sports

> NEWS/PUBLIC RADIO