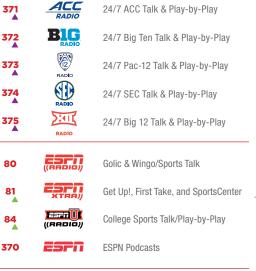

| > E         | VERY M                              | AJOR SPORT                                                 |
|-------------|-------------------------------------|------------------------------------------------------------|
| 225-<br>234 | NFL                                 | Live NFL Play-by-Play<br>Streaming Ch. 800-831             |
| 88          | * PADIO                             | 24/7 NFL Talk & Play-by-Play                               |
| 176-<br>189 |                                     | Live <i>MLB®</i> Play-by-Play <b>Streaming Ch. 840-869</b> |
| 159         | en<br>Español                       | MLB® News & Games<br>Streaming Ch. 157                     |
| 89          | MLB RADIO                           | 24/7 MLB® Talk & Play-by-Play                              |
| 90          | SIRIUSXM<br>    INASCAR<br>   RADIO | 24/7 NASCAR® Talk & Races                                  |
| 205         | INDYCAR                             | NTT IndyCar®, Play-by-Play                                 |
| 212-<br>217 |                                     | Live NBA Play-by-Play<br>Streaming Ch. 880-909, 960-969    |
| 86          | NBA Radio                           | 24/7 NBA Talk & Play-by-Play                               |
| 219-<br>223 | WIE                                 | Live NHL® Play-by-Play<br>Streaming Ch. 920-950, 960-969   |
| 91          | MAIL                                | 24/7 NHL® Talk & Play-by-Play                              |

24/7 Golf Talk & Play-by-Play

Mad Dog Russo, Morning Men

Live NCAA Play-by-Play

ACC BIG

**200** 🖗 🐠

190-200

82

> CANADIAN