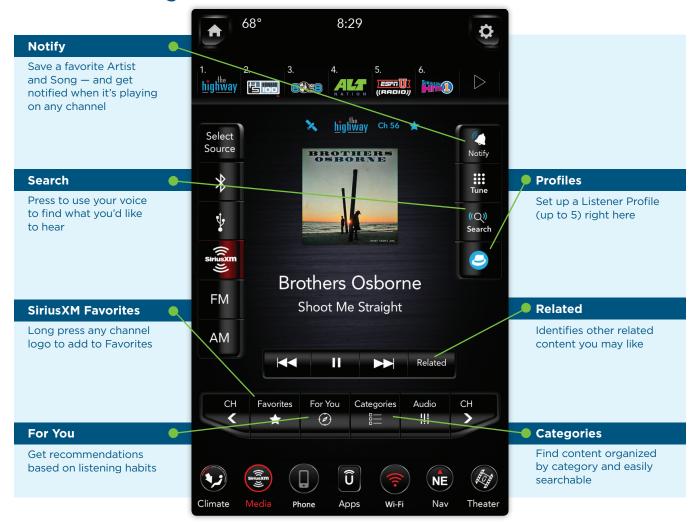

## Here's what they'll enjoy:

- Over 200 channels the most ever offered in any vehicle
- Free On Demand shows, performances and interviews for the first time in their truck
- Personalized recommendations based on what they're listening to
- Easy-to-navigate categories and voice search to help them quickly find what they love
- Pause and rewind to put them in control of it all
- New Live Sports Category means they always have the action at their fingertips