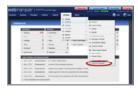

# ENROLLMENT PROCEDURE USING DESKMANAGER WEBMANAGER LITE

- Open the DeskManager Application
- 1. Click the menu to the right of the My Website tab.

- 2. Select "Configure WebManager."
- Once logged in, select "Settings," then "Integrations," and click "SiriusXM."
- 4. On the SiriusXM Integration settings screen, click the "Dealer Registration" button.
- 5. Make sure the Dealer information is complete, then **Accept the Terms & Conditions.**
- 6. Press the "Enroll Now" button.