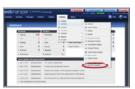

### ENROLLMENT PROCEDURE THROUGH DESKMANAGER WITH FULL WEBMANAGER

Visit <u>www.automanager.com</u> and click WebManager Login in the top right corner.

- Once logged in, select "Settings," then "Integrations," and click "SiriusXM."
- 2. On the SiriusXM Integration settings screen, click the "Dealer Registration" button.
- 3. Make sure the Dealer information is complete, then **Accept the Terms & Conditions.**
- 4. Press the **"Enroll Now"** button.